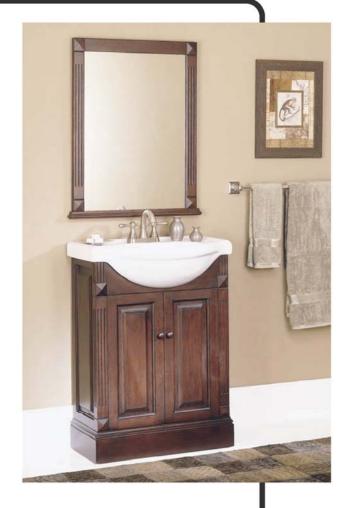

# Salerno Bath Vanity HDV22

### Features:

- Euro Style Design with Decorative Accents
- Dark Cherry Finish
- Fully Assembled
- Solid Cherry Wood Frame and Doors; MDF with Double Wood Veneer Side and Bottom Panels
- 2 Doors
- Euro Style Concealed Door Hinges
- Wood Knobs
- Grade A Solid White Vitreous China Top
- 4" Faucet Drillings with Rear Overflow
- Dark Cherry Wood Mirror Dimensions:
  25 "w x 1 5/8"d x 33" h
- Vanity with China Top Overall Dimensions:
  25 1/4" w x 18 1/8" d x 35 5/8" h