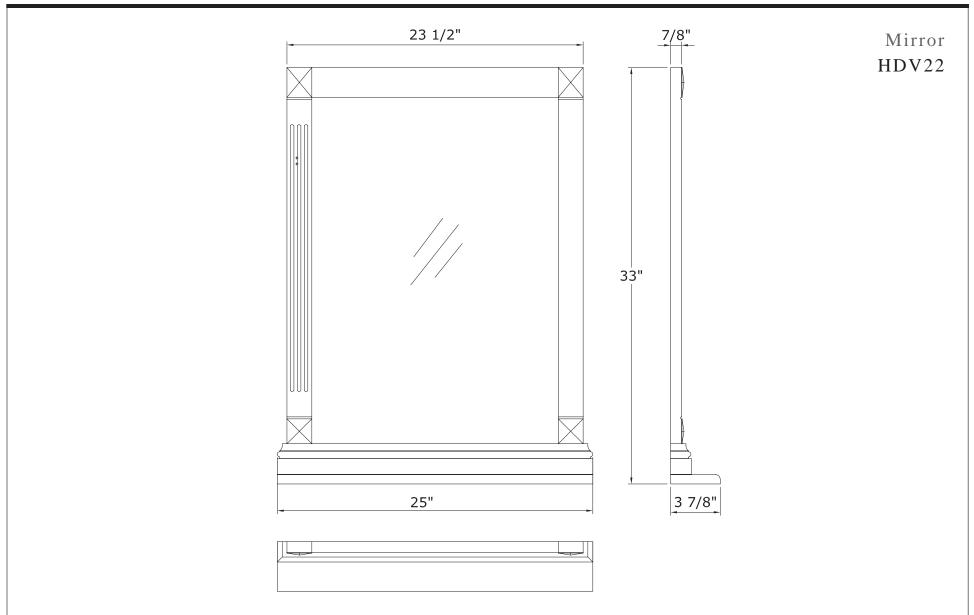

# Salerno Bath Vanity HDV22

### Features:

- Euro Style Design with Decorative Accents
- Dark Cherry Finish
- Fully Assembled
- Solid Cherry Wood Frame and Doors; MDF with Double Wood Veneer Side and Bottom Panels
- 2 Doors
- Euro Style Concealed Door Hinges
- Wood Knobs
- Grade A Solid White Vitreous China Top
- 4" Faucet Drillings with Rear Overflow
- Dark Cherry Wood Mirror Dimensions:
  25 "w x 1 5/8"d x 33" h
- Vanity with China Top Overall Dimensions:
  25 1/4" w x 18 1/8" d x 35 5/8" h