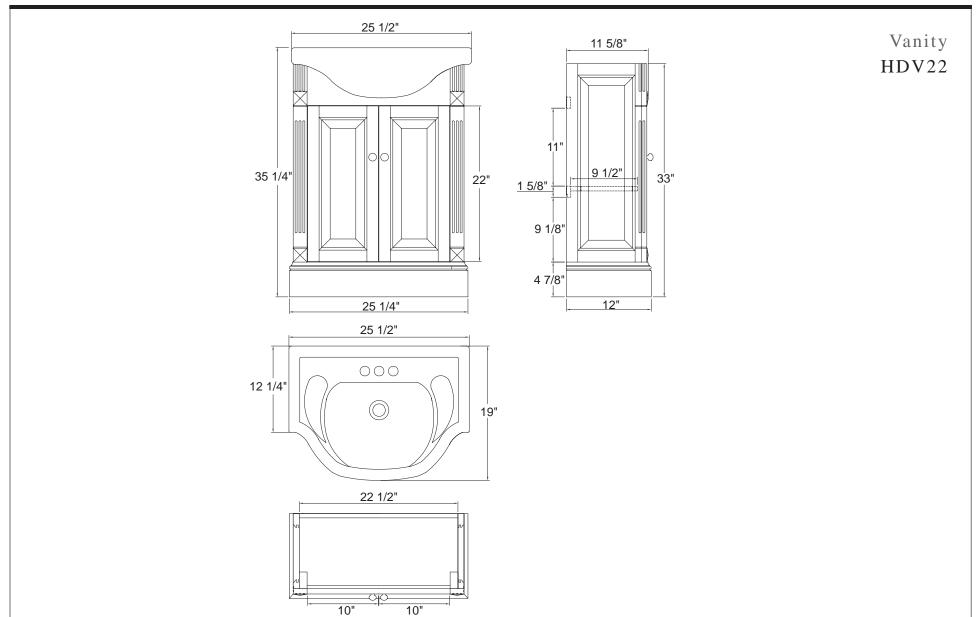

# Salerno Bath Vanity HDV22

### Features:

- Euro Style Design with Decorative Accents
- Dark Cherry Finish
- Fully Assembled
- Solid Cherry Wood Frame and Doors; MDF with Double Wood Veneer Side and Bottom Panels
- 2 Doors
- Euro Style Concealed Door Hinges
- Wood Knobs
- Grade A Solid White Vitreous China Top
- 4" Faucet Drillings with Rear Overflow
- Dark Cherry Wood Mirror Dimensions:
  25 "w x 1 5/8"d x 33" h
- Vanity with China Top Overall Dimensions:
  25 1/4" w x 18 1/8" d x 35 5/8" h