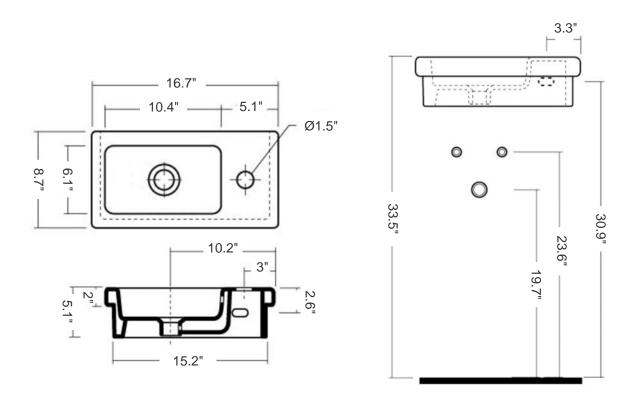

## Logic 42

Model Ref. 21150 Material: Vitreous china Color: White Installation: Wall-mount, self-rimming and/or counter-top Overall Dimensions: 16.7" L x 8.7" W x 5.1" H Interior Dimensions: 10.4" L x 6.1" W x 3.5" H Foot print: 15.2" L x 7.9" W Drain hole: 1.75" Interior Diameter Features: Overflow and one pre-drilled right-hand faucet hole Components included: Wall-mounting fixing bolts Recommended accessory (not included): 2.5" Diameter drain i.e. Click-clack Drain Ref. 360551