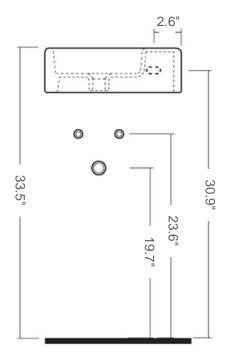

## **Ice 20**

Model Ref. 20100 (with faucet hole), or 20100-ST (w/o faucet hole) Material: Vitreous china Color: White Installation: Wall-mount and/or counter-top Overall Dimensions: 15.75" L x 7.9" W x 6.7" H Interior Dimensions: 9.8" L x 5.7" W x 4.7" H Foot Print: 15.5" L x 7.8" W Drain hole: 1.75" Interior Diameter Features: Overflow, and with or without one pre-drilled faucet hole Optional: Chrome plated Towel Bar (Model Ref. PA40) Components included: Wall-mount fixing bolts Recommended accessory (not included): 2.5" Diameter drain i.e. Click-clack Drain Ref. 360551