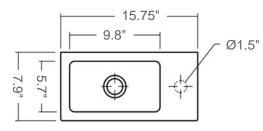

## **Ice 20**

Model Ref. 20100 (with faucet hole), or 20100-ST (w/o faucet hole) Material: Vitreous china Color: White Installation: Wall-mount and/or counter-top Overall Dimensions: 15.75" L x 7.9" W x 6.7" H Interior Dimensions: 9.8" L x 5.7" W x 4.7" H Foot Print: 15.5" L x 7.8" W Drain hole: 1.75" Interior Diameter Features: Overflow, and with or without one pre-drilled faucet hole Optional: Chrome plated Towel Bar (Model Ref. PA40) Components included: Wall-mount fixing bolts Recommended accessory (not included): 2.5" Diameter drain i.e. Click-clack Drain Ref. 360551