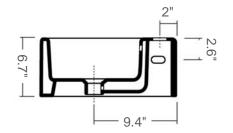

## **Ice 20**

Model Ref. 20100 (with faucet hole), or 20100-ST (w/o faucet hole) Material: Vitreous china Color: White Installation: Wall-mount and/or counter-top Overall Dimensions: 15.75" L x 7.9" W x 6.7" H Interior Dimensions: 9.8" L x 5.7" W x 4.7" H Foot Print: 15.5" L x 7.8" W Drain hole: 1.75" Interior Diameter Features: Overflow, and with or without one pre-drilled faucet hole Optional: Chrome plated Towel Bar (Model Ref. PA40) Components included: Wall-mount fixing bolts Recommended accessory (not included): 2.5" Diameter drain i.e. Click-clack Drain Ref. 360551