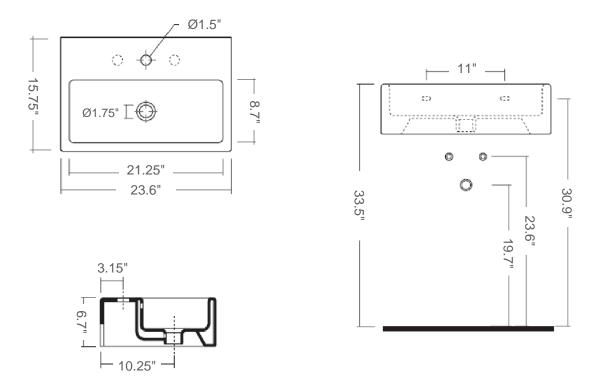

## **Ice 60**

Model Ref. 20150 (with faucet hole), or 20150-ST (w/o faucet hole) Material: Vitreous china Color: White Installation type: Wall-mount and/or above-the-counter Overall Dimensions: 23.3" L x 15.75" W x 6.7" H Interior Dimensions: 21.25" L x 8.7" W x 5" H Drain hole: 1.75" Interior Diameter Features: Overflow, and with one pre-drilled faucet hole and 2 embedded

Features: Overflow, and with one pre-drilled faucet hole and 2 embedded prepared to drill faucet holes Options (sold separately): Chrome plated towel bar (Model Ref. PA60)

Included components: Wall-mounting fixing bolts

Recommended accessory (not included): 2.5" Diameter drain i.e. Clicker Drain Ref. 360551

All dimensions are nominal

BISSONNET Tel. (610) 454-1295 · Fax (610) 454-9385 · info@bissonnet.net · www.bissonnet.net