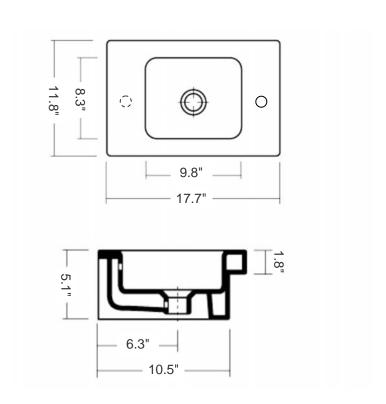

## Logic 45

Model Ref. 21120 Material: Vitreous china

Color/Finish: White/ unfinished back wall

Installation type: Wall-mount, drop-in or above-counter

Overall Dimensions: 17.7" L x 11.8" W x 5.1" H

Interior Dimensions (basin area): 9.8" L x 8.3" W x 3.5" H

Foot Print: 16.3" L x 10.5" W Drain hole: 1.8" Interior Diameter Faucet hole: 1-3/8" Diameter

Weight: 22 lbs.

Features: With overflow and one right-hand faucet hole Components included: Wall mounting fixing bolts Kit