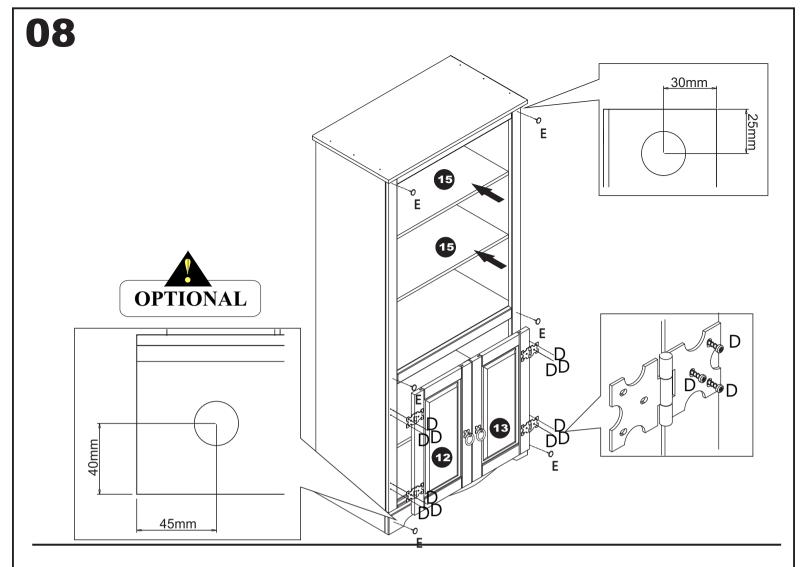

| Α | 8 ,0x25                                                                                                                                                                                                                                                                                                                                                                                                                                                                                                                                                                                                                                                                                                                                                                                                                                                                                                                                                                                                                                                                                                                                                                                                                                                                                                                                                                                                                                                                                                                                                                                                                                                                                                                                                                                                                                                                                                                                                                                                                                                                                                                        | 32 |
|---|--------------------------------------------------------------------------------------------------------------------------------------------------------------------------------------------------------------------------------------------------------------------------------------------------------------------------------------------------------------------------------------------------------------------------------------------------------------------------------------------------------------------------------------------------------------------------------------------------------------------------------------------------------------------------------------------------------------------------------------------------------------------------------------------------------------------------------------------------------------------------------------------------------------------------------------------------------------------------------------------------------------------------------------------------------------------------------------------------------------------------------------------------------------------------------------------------------------------------------------------------------------------------------------------------------------------------------------------------------------------------------------------------------------------------------------------------------------------------------------------------------------------------------------------------------------------------------------------------------------------------------------------------------------------------------------------------------------------------------------------------------------------------------------------------------------------------------------------------------------------------------------------------------------------------------------------------------------------------------------------------------------------------------------------------------------------------------------------------------------------------------|----|
| В | 4,5X50                                                                                                                                                                                                                                                                                                                                                                                                                                                                                                                                                                                                                                                                                                                                                                                                                                                                                                                                                                                                                                                                                                                                                                                                                                                                                                                                                                                                                                                                                                                                                                                                                                                                                                                                                                                                                                                                                                                                                                                                                                                                                                                         | 06 |
| С | 4,5X28                                                                                                                                                                                                                                                                                                                                                                                                                                                                                                                                                                                                                                                                                                                                                                                                                                                                                                                                                                                                                                                                                                                                                                                                                                                                                                                                                                                                                                                                                                                                                                                                                                                                                                                                                                                                                                                                                                                                                                                                                                                                                                                         | 29 |
| D | ()<br>3,5X14 prt                                                                                                                                                                                                                                                                                                                                                                                                                                                                                                                                                                                                                                                                                                                                                                                                                                                                                                                                                                                                                                                                                                                                                                                                                                                                                                                                                                                                                                                                                                                                                                                                                                                                                                                                                                                                                                                                                                                                                                                                                                                                                                               | 24 |
| Е |                                                                                                                                                                                                                                                                                                                                                                                                                                                                                                                                                                                                                                                                                                                                                                                                                                                                                                                                                                                                                                                                                                                                                                                                                                                                                                                                                                                                                                                                                                                                                                                                                                                                                                                                                                                                                                                                                                                                                                                                                                                                                                                                | 06 |
| F | E Contraction of the second se | 02 |
| G | prt                                                                                                                                                                                                                                                                                                                                                                                                                                                                                                                                                                                                                                                                                                                                                                                                                                                                                                                                                                                                                                                                                                                                                                                                                                                                                                                                                                                                                                                                                                                                                                                                                                                                                                                                                                                                                                                                                                                                                                                                                                                                                                                            | 02 |
| н | prt                                                                                                                                                                                                                                                                                                                                                                                                                                                                                                                                                                                                                                                                                                                                                                                                                                                                                                                                                                                                                                                                                                                                                                                                                                                                                                                                                                                                                                                                                                                                                                                                                                                                                                                                                                                                                                                                                                                                                                                                                                                                                                                            | 02 |

| Ι | e e prt                     | 04 |
|---|-----------------------------|----|
| J | 0<br>8 X 8                  | 22 |
| Κ | 3,0X16 prt                  | 08 |
| L | 6mm                         | 12 |
| Μ |                             | 10 |
| Ο | (]AD11111AA1141b><br>3,5X25 | 07 |
| Ρ | 10g                         | 01 |
| Q | 0                           | 01 |