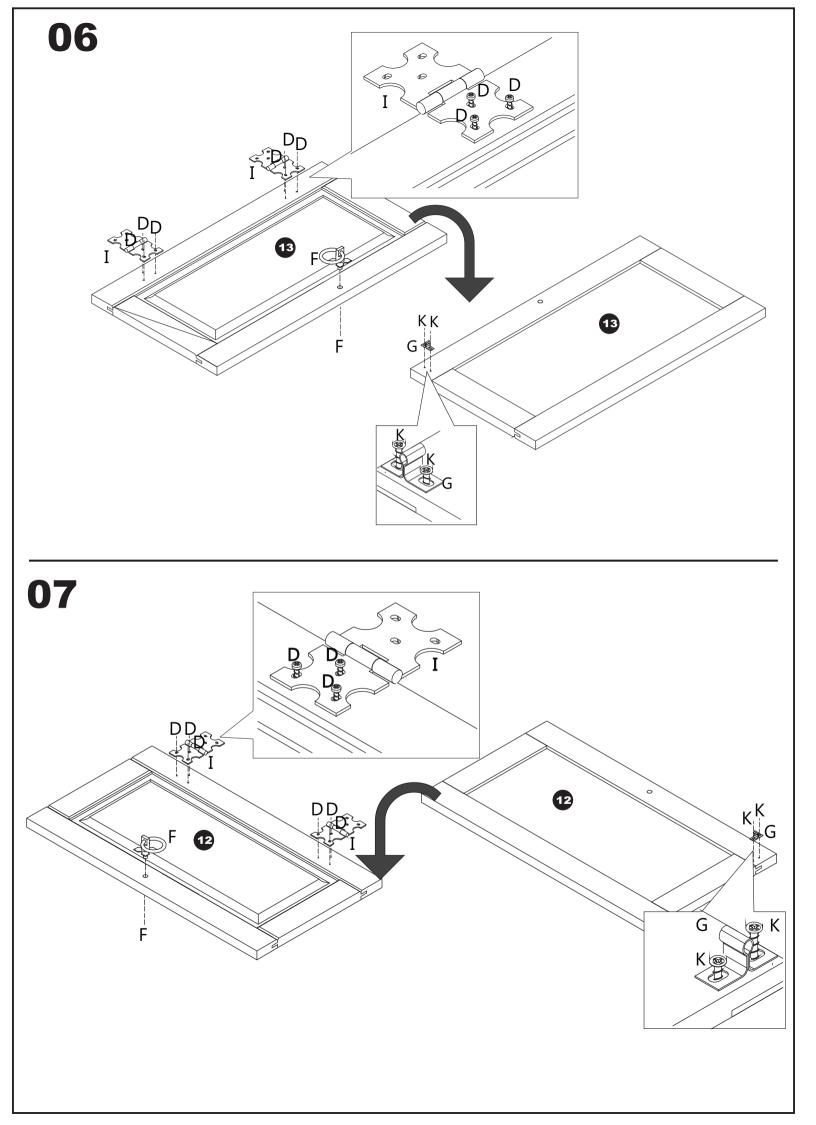

| Α | 8 ,0x25                                                                                                                                                                                                                                                                                                                                                                                                                                                                                                                                                                                                                                                                                                                                                                                                                                                                                                                                                                                                                                                                                                                                                                                                                                                                                                                                                                                                                                                                                                                                                                                                                                                                                                                                                                                                                                                                                                                                                                                                                                                                                                                        | 32 |
|---|--------------------------------------------------------------------------------------------------------------------------------------------------------------------------------------------------------------------------------------------------------------------------------------------------------------------------------------------------------------------------------------------------------------------------------------------------------------------------------------------------------------------------------------------------------------------------------------------------------------------------------------------------------------------------------------------------------------------------------------------------------------------------------------------------------------------------------------------------------------------------------------------------------------------------------------------------------------------------------------------------------------------------------------------------------------------------------------------------------------------------------------------------------------------------------------------------------------------------------------------------------------------------------------------------------------------------------------------------------------------------------------------------------------------------------------------------------------------------------------------------------------------------------------------------------------------------------------------------------------------------------------------------------------------------------------------------------------------------------------------------------------------------------------------------------------------------------------------------------------------------------------------------------------------------------------------------------------------------------------------------------------------------------------------------------------------------------------------------------------------------------|----|
| В | 4,5X50                                                                                                                                                                                                                                                                                                                                                                                                                                                                                                                                                                                                                                                                                                                                                                                                                                                                                                                                                                                                                                                                                                                                                                                                                                                                                                                                                                                                                                                                                                                                                                                                                                                                                                                                                                                                                                                                                                                                                                                                                                                                                                                         | 06 |
| С | 4,5X28                                                                                                                                                                                                                                                                                                                                                                                                                                                                                                                                                                                                                                                                                                                                                                                                                                                                                                                                                                                                                                                                                                                                                                                                                                                                                                                                                                                                                                                                                                                                                                                                                                                                                                                                                                                                                                                                                                                                                                                                                                                                                                                         | 29 |
| D | ()<br>3,5X14 prt                                                                                                                                                                                                                                                                                                                                                                                                                                                                                                                                                                                                                                                                                                                                                                                                                                                                                                                                                                                                                                                                                                                                                                                                                                                                                                                                                                                                                                                                                                                                                                                                                                                                                                                                                                                                                                                                                                                                                                                                                                                                                                               | 24 |
| Е |                                                                                                                                                                                                                                                                                                                                                                                                                                                                                                                                                                                                                                                                                                                                                                                                                                                                                                                                                                                                                                                                                                                                                                                                                                                                                                                                                                                                                                                                                                                                                                                                                                                                                                                                                                                                                                                                                                                                                                                                                                                                                                                                | 06 |
| F | E Contraction of the second se | 02 |
| G | prt                                                                                                                                                                                                                                                                                                                                                                                                                                                                                                                                                                                                                                                                                                                                                                                                                                                                                                                                                                                                                                                                                                                                                                                                                                                                                                                                                                                                                                                                                                                                                                                                                                                                                                                                                                                                                                                                                                                                                                                                                                                                                                                            | 02 |
| н | prt                                                                                                                                                                                                                                                                                                                                                                                                                                                                                                                                                                                                                                                                                                                                                                                                                                                                                                                                                                                                                                                                                                                                                                                                                                                                                                                                                                                                                                                                                                                                                                                                                                                                                                                                                                                                                                                                                                                                                                                                                                                                                                                            | 02 |

| Ι | e e prt                     | 04 |
|---|-----------------------------|----|
| J | 0<br>8 X 8                  | 22 |
| Κ | 3,0X16 prt                  | 08 |
| L | 6mm                         | 12 |
| Μ |                             | 10 |
| Ο | (]AD11111AA1141b><br>3,5X25 | 07 |
| Ρ | 10g                         | 01 |
| Q | 0                           | 01 |