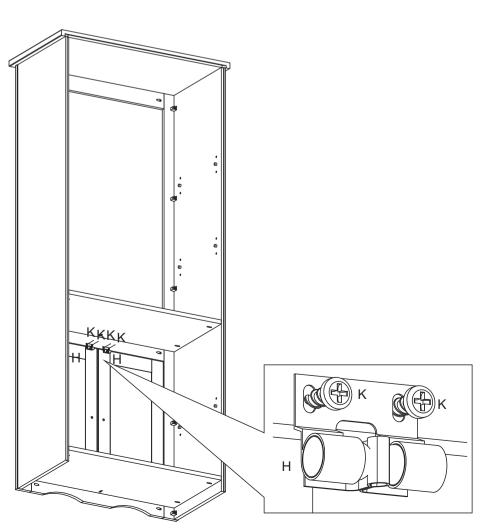

| Α | 8 ,0x25                                                                                                                                                                                                                                                                                                                                                                                                                                                                                                                                                                                                                                                                                                                                                                                                                                                                                                                                                                                                                                                                                                                                                                                                                                                                                                                                                                                                                                                                                                                                                                                                                                                                                                                                                                                                                                                                                                                                                                                                                                                                                                                        | 32 |
|---|--------------------------------------------------------------------------------------------------------------------------------------------------------------------------------------------------------------------------------------------------------------------------------------------------------------------------------------------------------------------------------------------------------------------------------------------------------------------------------------------------------------------------------------------------------------------------------------------------------------------------------------------------------------------------------------------------------------------------------------------------------------------------------------------------------------------------------------------------------------------------------------------------------------------------------------------------------------------------------------------------------------------------------------------------------------------------------------------------------------------------------------------------------------------------------------------------------------------------------------------------------------------------------------------------------------------------------------------------------------------------------------------------------------------------------------------------------------------------------------------------------------------------------------------------------------------------------------------------------------------------------------------------------------------------------------------------------------------------------------------------------------------------------------------------------------------------------------------------------------------------------------------------------------------------------------------------------------------------------------------------------------------------------------------------------------------------------------------------------------------------------|----|
| В | 4,5X50                                                                                                                                                                                                                                                                                                                                                                                                                                                                                                                                                                                                                                                                                                                                                                                                                                                                                                                                                                                                                                                                                                                                                                                                                                                                                                                                                                                                                                                                                                                                                                                                                                                                                                                                                                                                                                                                                                                                                                                                                                                                                                                         | 06 |
| С | 4,5X28                                                                                                                                                                                                                                                                                                                                                                                                                                                                                                                                                                                                                                                                                                                                                                                                                                                                                                                                                                                                                                                                                                                                                                                                                                                                                                                                                                                                                                                                                                                                                                                                                                                                                                                                                                                                                                                                                                                                                                                                                                                                                                                         | 29 |
| D | ()<br>3,5X14 prt                                                                                                                                                                                                                                                                                                                                                                                                                                                                                                                                                                                                                                                                                                                                                                                                                                                                                                                                                                                                                                                                                                                                                                                                                                                                                                                                                                                                                                                                                                                                                                                                                                                                                                                                                                                                                                                                                                                                                                                                                                                                                                               | 24 |
| Е |                                                                                                                                                                                                                                                                                                                                                                                                                                                                                                                                                                                                                                                                                                                                                                                                                                                                                                                                                                                                                                                                                                                                                                                                                                                                                                                                                                                                                                                                                                                                                                                                                                                                                                                                                                                                                                                                                                                                                                                                                                                                                                                                | 06 |
| F | E Contraction of the second se | 02 |
| G | prt                                                                                                                                                                                                                                                                                                                                                                                                                                                                                                                                                                                                                                                                                                                                                                                                                                                                                                                                                                                                                                                                                                                                                                                                                                                                                                                                                                                                                                                                                                                                                                                                                                                                                                                                                                                                                                                                                                                                                                                                                                                                                                                            | 02 |
| н | prt                                                                                                                                                                                                                                                                                                                                                                                                                                                                                                                                                                                                                                                                                                                                                                                                                                                                                                                                                                                                                                                                                                                                                                                                                                                                                                                                                                                                                                                                                                                                                                                                                                                                                                                                                                                                                                                                                                                                                                                                                                                                                                                            | 02 |

| Ι | e e prt                     | 04 |
|---|-----------------------------|----|
| J | 0<br>8 X 8                  | 22 |
| Κ | 3,0X16 prt                  | 08 |
| L | 6mm                         | 12 |
| Μ |                             | 10 |
| Ο | (]AD11111AA1141b><br>3,5X25 | 07 |
| Ρ | 10g                         | 01 |
| Q | 0                           | 01 |