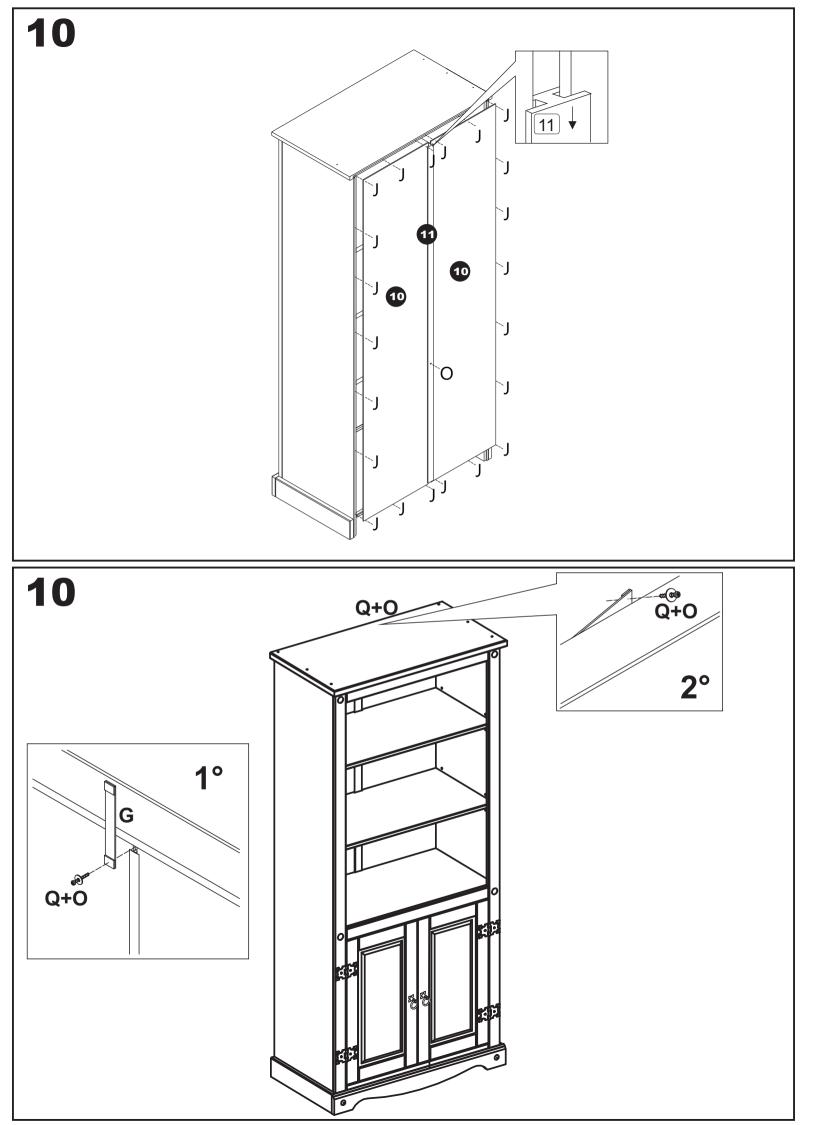

| Α | 8 ,0x25                                                                                                                                                                                                                                                                                                                                                                                                                                                                                                                                                                                                                                                                                                                                                                                                                                                                                                                                                                                                                                                                                                                                                                                                                                                                                                                                                                                                                                                                                                                                                                                                                                                                                                                                                                                                                                                                                                                                                                                                                                                                                                                        | 32 |
|---|--------------------------------------------------------------------------------------------------------------------------------------------------------------------------------------------------------------------------------------------------------------------------------------------------------------------------------------------------------------------------------------------------------------------------------------------------------------------------------------------------------------------------------------------------------------------------------------------------------------------------------------------------------------------------------------------------------------------------------------------------------------------------------------------------------------------------------------------------------------------------------------------------------------------------------------------------------------------------------------------------------------------------------------------------------------------------------------------------------------------------------------------------------------------------------------------------------------------------------------------------------------------------------------------------------------------------------------------------------------------------------------------------------------------------------------------------------------------------------------------------------------------------------------------------------------------------------------------------------------------------------------------------------------------------------------------------------------------------------------------------------------------------------------------------------------------------------------------------------------------------------------------------------------------------------------------------------------------------------------------------------------------------------------------------------------------------------------------------------------------------------|----|
| В | 4,5X50                                                                                                                                                                                                                                                                                                                                                                                                                                                                                                                                                                                                                                                                                                                                                                                                                                                                                                                                                                                                                                                                                                                                                                                                                                                                                                                                                                                                                                                                                                                                                                                                                                                                                                                                                                                                                                                                                                                                                                                                                                                                                                                         | 06 |
| С | 4,5X28                                                                                                                                                                                                                                                                                                                                                                                                                                                                                                                                                                                                                                                                                                                                                                                                                                                                                                                                                                                                                                                                                                                                                                                                                                                                                                                                                                                                                                                                                                                                                                                                                                                                                                                                                                                                                                                                                                                                                                                                                                                                                                                         | 29 |
| D | ()<br>3,5X14 prt                                                                                                                                                                                                                                                                                                                                                                                                                                                                                                                                                                                                                                                                                                                                                                                                                                                                                                                                                                                                                                                                                                                                                                                                                                                                                                                                                                                                                                                                                                                                                                                                                                                                                                                                                                                                                                                                                                                                                                                                                                                                                                               | 24 |
| Е |                                                                                                                                                                                                                                                                                                                                                                                                                                                                                                                                                                                                                                                                                                                                                                                                                                                                                                                                                                                                                                                                                                                                                                                                                                                                                                                                                                                                                                                                                                                                                                                                                                                                                                                                                                                                                                                                                                                                                                                                                                                                                                                                | 06 |
| F | E Contraction of the second se | 02 |
| G | prt                                                                                                                                                                                                                                                                                                                                                                                                                                                                                                                                                                                                                                                                                                                                                                                                                                                                                                                                                                                                                                                                                                                                                                                                                                                                                                                                                                                                                                                                                                                                                                                                                                                                                                                                                                                                                                                                                                                                                                                                                                                                                                                            | 02 |
| н | prt                                                                                                                                                                                                                                                                                                                                                                                                                                                                                                                                                                                                                                                                                                                                                                                                                                                                                                                                                                                                                                                                                                                                                                                                                                                                                                                                                                                                                                                                                                                                                                                                                                                                                                                                                                                                                                                                                                                                                                                                                                                                                                                            | 02 |

| Ι | e e prt                     | 04 |
|---|-----------------------------|----|
| J | 0<br>8 X 8                  | 22 |
| Κ | 3,0X16 prt                  | 08 |
| L | 6mm                         | 12 |
| Μ |                             | 10 |
| Ο | (]AD11111AA1141b><br>3,5X25 | 07 |
| Ρ | 10g                         | 01 |
| Q | 0                           | 01 |