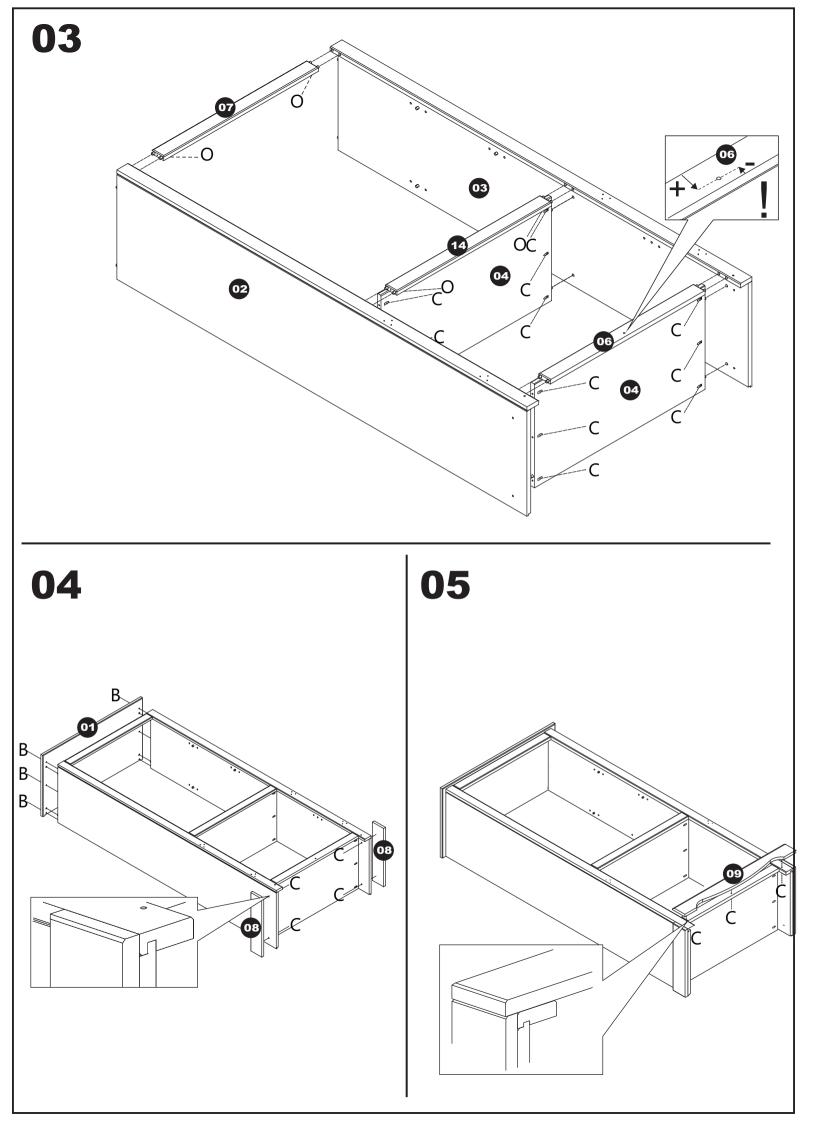

| Α | 8 ,0x25                                                                                                                                                                                                                                                                                                                                                                                                                                                                                                                                                                                                                                                                                                                                                                                                                                                                                                                                                                                                                                                                                                                                                                                                                                                                                                                                                                                                                                                                                                                                                                                                                                                                                                                                                                                                                                                                                                                                                                                                                                                                                                                        | 32 |
|---|--------------------------------------------------------------------------------------------------------------------------------------------------------------------------------------------------------------------------------------------------------------------------------------------------------------------------------------------------------------------------------------------------------------------------------------------------------------------------------------------------------------------------------------------------------------------------------------------------------------------------------------------------------------------------------------------------------------------------------------------------------------------------------------------------------------------------------------------------------------------------------------------------------------------------------------------------------------------------------------------------------------------------------------------------------------------------------------------------------------------------------------------------------------------------------------------------------------------------------------------------------------------------------------------------------------------------------------------------------------------------------------------------------------------------------------------------------------------------------------------------------------------------------------------------------------------------------------------------------------------------------------------------------------------------------------------------------------------------------------------------------------------------------------------------------------------------------------------------------------------------------------------------------------------------------------------------------------------------------------------------------------------------------------------------------------------------------------------------------------------------------|----|
| В | 4,5X50                                                                                                                                                                                                                                                                                                                                                                                                                                                                                                                                                                                                                                                                                                                                                                                                                                                                                                                                                                                                                                                                                                                                                                                                                                                                                                                                                                                                                                                                                                                                                                                                                                                                                                                                                                                                                                                                                                                                                                                                                                                                                                                         | 06 |
| С | 4,5X28                                                                                                                                                                                                                                                                                                                                                                                                                                                                                                                                                                                                                                                                                                                                                                                                                                                                                                                                                                                                                                                                                                                                                                                                                                                                                                                                                                                                                                                                                                                                                                                                                                                                                                                                                                                                                                                                                                                                                                                                                                                                                                                         | 29 |
| D | ()<br>3,5X14 prt                                                                                                                                                                                                                                                                                                                                                                                                                                                                                                                                                                                                                                                                                                                                                                                                                                                                                                                                                                                                                                                                                                                                                                                                                                                                                                                                                                                                                                                                                                                                                                                                                                                                                                                                                                                                                                                                                                                                                                                                                                                                                                               | 24 |
| Е |                                                                                                                                                                                                                                                                                                                                                                                                                                                                                                                                                                                                                                                                                                                                                                                                                                                                                                                                                                                                                                                                                                                                                                                                                                                                                                                                                                                                                                                                                                                                                                                                                                                                                                                                                                                                                                                                                                                                                                                                                                                                                                                                | 06 |
| F | E Contraction of the second se | 02 |
| G | prt                                                                                                                                                                                                                                                                                                                                                                                                                                                                                                                                                                                                                                                                                                                                                                                                                                                                                                                                                                                                                                                                                                                                                                                                                                                                                                                                                                                                                                                                                                                                                                                                                                                                                                                                                                                                                                                                                                                                                                                                                                                                                                                            | 02 |
| н | prt                                                                                                                                                                                                                                                                                                                                                                                                                                                                                                                                                                                                                                                                                                                                                                                                                                                                                                                                                                                                                                                                                                                                                                                                                                                                                                                                                                                                                                                                                                                                                                                                                                                                                                                                                                                                                                                                                                                                                                                                                                                                                                                            | 02 |

| Ι | e e prt                     | 04 |
|---|-----------------------------|----|
| J | 0<br>8 X 8                  | 22 |
| Κ | 3,0X16 prt                  | 08 |
| L | 6mm                         | 12 |
| Μ |                             | 10 |
| Ο | (]AD11111AA1141b><br>3,5X25 | 07 |
| Ρ | 10g                         | 01 |
| Q | 0                           | 01 |