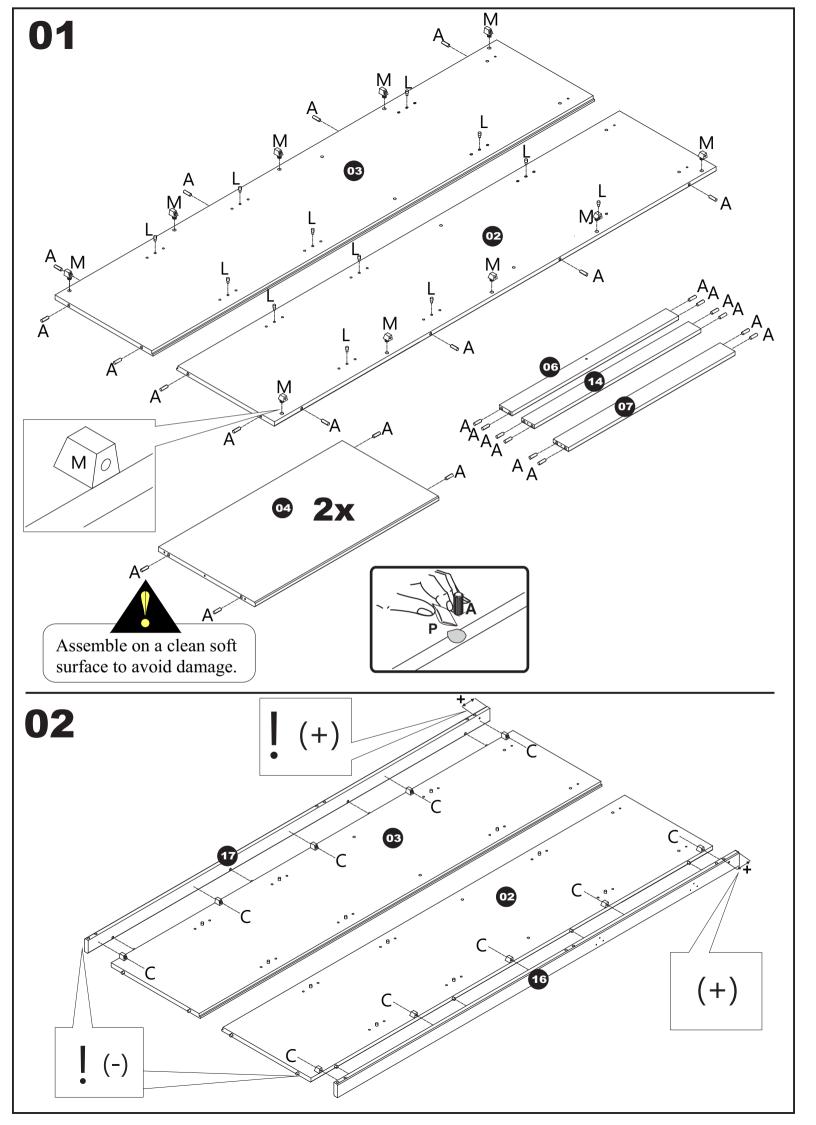

| Α | 8 ,0x25                                                                                                                                                                                                                                                                                                                                                                                                                                                                                                                                                                                                                                                                                                                                                                                                                                                                                                                                                                                                                                                                                                                                                                                                                                                                                                                                                                                                                                                                                                                                                                                                                                                                                                                                                                                                                                                                                                                                                                                                                                                                                                                        | 32 |
|---|--------------------------------------------------------------------------------------------------------------------------------------------------------------------------------------------------------------------------------------------------------------------------------------------------------------------------------------------------------------------------------------------------------------------------------------------------------------------------------------------------------------------------------------------------------------------------------------------------------------------------------------------------------------------------------------------------------------------------------------------------------------------------------------------------------------------------------------------------------------------------------------------------------------------------------------------------------------------------------------------------------------------------------------------------------------------------------------------------------------------------------------------------------------------------------------------------------------------------------------------------------------------------------------------------------------------------------------------------------------------------------------------------------------------------------------------------------------------------------------------------------------------------------------------------------------------------------------------------------------------------------------------------------------------------------------------------------------------------------------------------------------------------------------------------------------------------------------------------------------------------------------------------------------------------------------------------------------------------------------------------------------------------------------------------------------------------------------------------------------------------------|----|
| В | 4,5X50                                                                                                                                                                                                                                                                                                                                                                                                                                                                                                                                                                                                                                                                                                                                                                                                                                                                                                                                                                                                                                                                                                                                                                                                                                                                                                                                                                                                                                                                                                                                                                                                                                                                                                                                                                                                                                                                                                                                                                                                                                                                                                                         | 06 |
| С | 4,5X28                                                                                                                                                                                                                                                                                                                                                                                                                                                                                                                                                                                                                                                                                                                                                                                                                                                                                                                                                                                                                                                                                                                                                                                                                                                                                                                                                                                                                                                                                                                                                                                                                                                                                                                                                                                                                                                                                                                                                                                                                                                                                                                         | 29 |
| D | ()<br>3,5X14 prt                                                                                                                                                                                                                                                                                                                                                                                                                                                                                                                                                                                                                                                                                                                                                                                                                                                                                                                                                                                                                                                                                                                                                                                                                                                                                                                                                                                                                                                                                                                                                                                                                                                                                                                                                                                                                                                                                                                                                                                                                                                                                                               | 24 |
| Е |                                                                                                                                                                                                                                                                                                                                                                                                                                                                                                                                                                                                                                                                                                                                                                                                                                                                                                                                                                                                                                                                                                                                                                                                                                                                                                                                                                                                                                                                                                                                                                                                                                                                                                                                                                                                                                                                                                                                                                                                                                                                                                                                | 06 |
| F | E Contraction of the second se | 02 |
| G | prt                                                                                                                                                                                                                                                                                                                                                                                                                                                                                                                                                                                                                                                                                                                                                                                                                                                                                                                                                                                                                                                                                                                                                                                                                                                                                                                                                                                                                                                                                                                                                                                                                                                                                                                                                                                                                                                                                                                                                                                                                                                                                                                            | 02 |
| н | prt                                                                                                                                                                                                                                                                                                                                                                                                                                                                                                                                                                                                                                                                                                                                                                                                                                                                                                                                                                                                                                                                                                                                                                                                                                                                                                                                                                                                                                                                                                                                                                                                                                                                                                                                                                                                                                                                                                                                                                                                                                                                                                                            | 02 |

| Ι | e e prt                     | 04 |
|---|-----------------------------|----|
| J | 0<br>8 X 8                  | 22 |
| Κ | 3,0X16 prt                  | 08 |
| L | 6mm                         | 12 |
| Μ |                             | 10 |
| Ο | (]AD11111AA1141b><br>3,5X25 | 07 |
| Ρ | 10g                         | 01 |
| Q | 0                           | 01 |