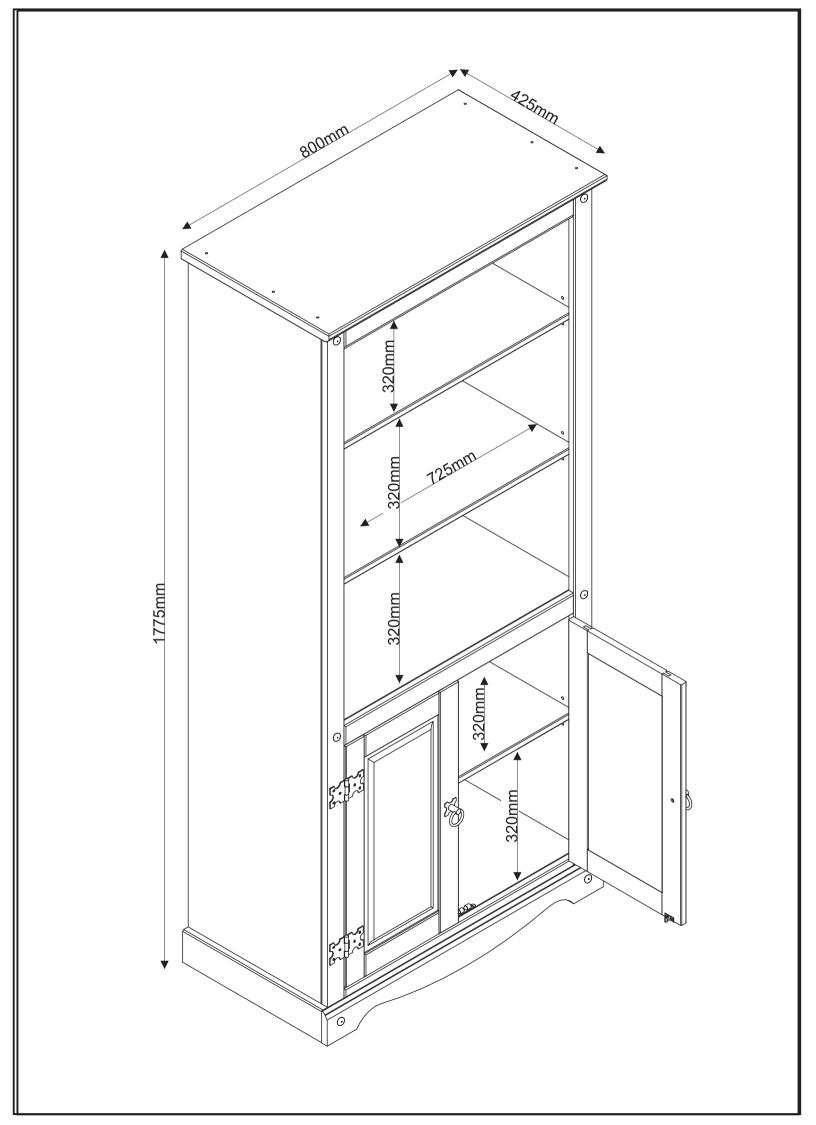

| 02 |

| Ι | e e prt                     | 04 |
|---|-----------------------------|----|
| J | 0<br>8 X 8                  | 22 |
| Κ | 3,0X16 prt                  | 08 |
| L | 6mm                         | 12 |
| Μ |                             | 10 |
| Ο | (]AD11111AA1141b><br>3,5X25 | 07 |
| Ρ | 10g                         | 01 |
| Q | 0                           | 01 |