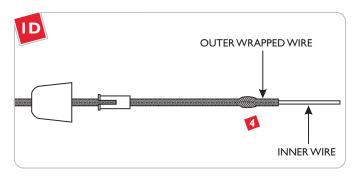

Slide the outer wrapped wire back to expose the inner wire.

- Strip 1/8" from end of the inner wire. <u>Make sure that the</u> <u>stripped portion is not greater than 3/16".</u>
- Loosen (Do Not Remove) the M4 set screw with the provided 2MM Allen wrench.
- Remove the M3 set screw with the provided 1.5MM Allen wrench.