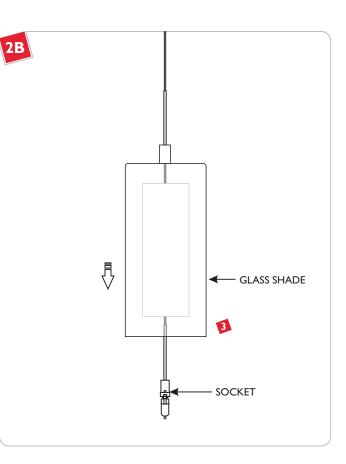

#### WARNING: RISK OF FIRE

Never replace a Xenon (Xelogen) lamp with a regular Halogen lamp.A regular Halogen lamp requires a protective glass shield.

3 Lower the glass shade onto the socket assembly.