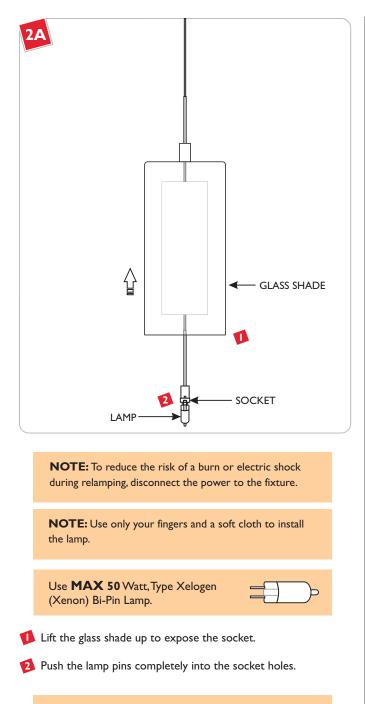

### **Install the Lamp**

#### WARNING: RISK OF FIRE

Never replace a Xenon (Xelogen) lamp with a regular Halogen lamp.A regular Halogen lamp requires a protective glass shield.

3 Lower the glass shade onto the socket assembly.