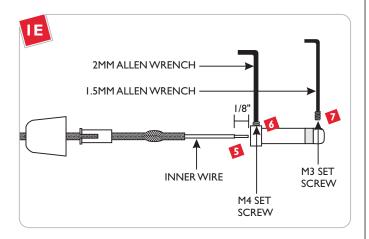

Slide the outer wrapped wire back to expose the inner wire.

- Strip 1/8" from end of the inner wire. <u>Make sure that the</u> <u>stripped portion is not greater than 3/16".</u>
- Loosen (Do Not Remove) the M4 set screw with the provided 2MM Allen wrench.
- Remove the M3 set screw with the provided 1.5MM Allen wrench.

- While inserting the inner wire into the connector look through the set screw hole to make sure that the stripped portion of the inner wire contacts end of the connector.
- Hold the coaxial cable in place; replace and tighten the M3 set screw with the I.5MM Allen wrench. <u>Lightly</u> tug on the coaxial cable to make sure that the set screw connection is tight.

- The strain relief slots should be rotated 90° away from the M4 set screw.
- Slide and push the strain relief completely into the connector. This will force the outer wrapped wire to be inserted into the connector.
- Dighten the M4 set screw with the 2MM Allen wrench so that the strain relief holds the outer wrapped wire in place.