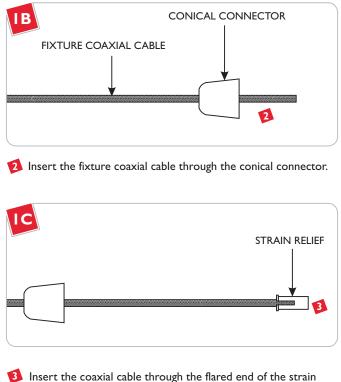

#### **GENERAL PRODUCT INFORMATION:**

This product is ETL listed and suitable only for indoor dry locations and approved for use at any height above the finished floor.

Insert the coaxial cable through the flared end of the strain relief.

Slide the outer wrapped wire back to expose the inner wire.

- Strip 1/8" from end of the inner wire. <u>Make sure that the</u> <u>stripped portion is not greater than 3/16".</u>
- Loosen (Do Not Remove) the M4 set screw with the provided 2MM Allen wrench.
- Remove the M3 set screw with the provided 1.5MM Allen wrench.