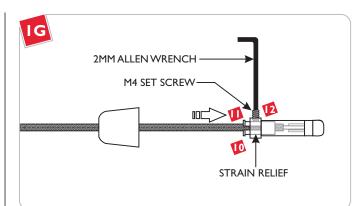

Slide the outer wrapped wire back to expose the inner wire.

- Strip 1/8" from end of the inner wire. <u>Make sure that the</u> <u>stripped portion is not greater than 3/16".</u>
- Loosen (Do Not Remove) the M4 set screw with the provided 2MM Allen wrench.
- Remove the M3 set screw with the provided 1.5MM Allen wrench.

- The strain relief slots should be rotated 90° away from the M4 set screw.
- Slide and push the strain relief completely into the connector. This will force the outer wrapped wire to be inserted into the connector.
- Dighten the M4 set screw with the 2MM Allen wrench so that the strain relief holds the outer wrapped wire in place.