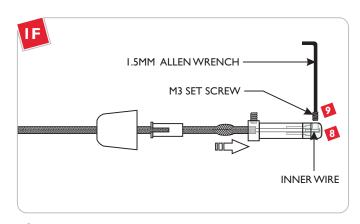

Slide the outer wrapped wire back to expose the inner wire.

- Strip 1/8" from end of the inner wire. <u>Make sure that the</u> <u>stripped portion is not greater than 3/16".</u>
- Loosen (Do Not Remove) the M4 set screw with the provided 2MM Allen wrench.
- Remove the M3 set screw with the provided 1.5MM Allen wrench.

- While inserting the inner wire into the connector look through the set screw hole to make sure that the stripped portion of the inner wire contacts end of the connector.
- Hold the coaxial cable in place; replace and tighten the M3 set screw with the I.5MM Allen wrench. <u>Lightly</u> tug on the coaxial cable to make sure that the set screw connection is tight.