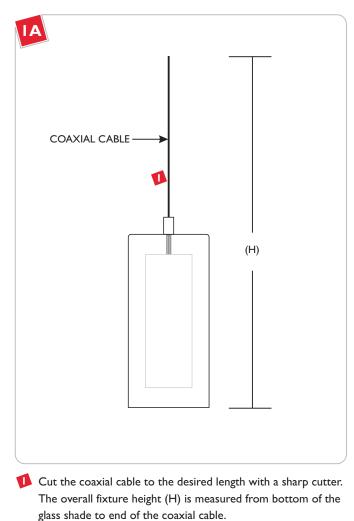

#### **GENERAL PRODUCT INFORMATION:**

This product is ETL listed and suitable only for indoor dry locations and approved for use at any height above the finished floor.

Insert the coaxial cable through the flared end of the strain relief.