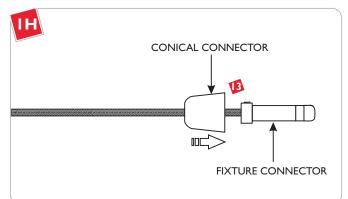

Slide the conical connector over the fixture connector. To install the fixture, refer to the instructions provided with the system.