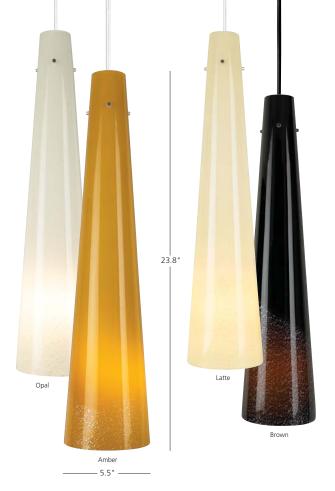

## Pavia

Grand cone-shaped glass with silver leaf band and 6' of field-cuttable cord. 120V.

|                   | choose your options,<br>build your model #. |                    | ber<br>wn | for LF only:<br>2D75 ¶ A19 E26 75W<br>for PF only:<br>26Q ▮ G24Q-3 26W quad tult |  |
|-------------------|---------------------------------------------|--------------------|-----------|----------------------------------------------------------------------------------|--|
| type<br><b>PF</b> | model<br><b>489</b>                         | color<br><b>AM</b> | finish SC | lamp<br>26Q                                                                      |  |
|                   | LF incandescent<br>PF compact fluorescent   |                    |           | onze<br>tin nickel                                                               |  |