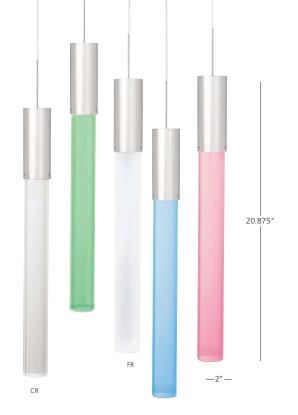

## Neutron

Sleek cylinder of metal and acrylic enhanced by a punch of white or colored light. Includes low voltage 3w LED MR16 lamp and 8' of field-cuttable suspension cable. For use with 24 volt transformer, add suffix "-24" to item number.

| choose your options,<br>build your model #. | CR clear<br>FR frost SC sati |              |           | BU blue GR green RD red WH white |                      |                                                                  |
|---------------------------------------------|------------------------------|--------------|-----------|----------------------------------|----------------------|------------------------------------------------------------------|
| model<br>HS390                              | color<br>FR                  | glass length | finish SC | lamp                             | lamp color <b>RD</b> | mount MRL                                                        |
| *Fusion l:                                  | ack cano                     | 16 16"       | arately   | 1L▼L                             | ED MR16              | FSJ fusion jack* MPT monopoint** MR2 2-circuit rail MRL monorail |