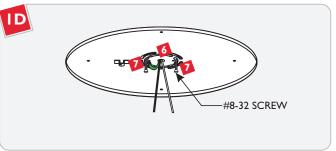

### Install the Canopy

- With a hammer tap the anchors at the marked points into the ceiling up to the threaded portion.
- Screw the anchors in the rest of the way with a Phillips screwdriver.

- Feed the power line wires through the mounting plate center hole.
- Line up the two mounting plate slots with the electrical box holes and use the two provided #8-32 screws to mount it to the electrical box.

Secure the mounting plate to the anchors with the provided #8 screws.

Insert one end of the safety cable into the mounting plate safety bracket and insert the other end into the housing safety bracket.