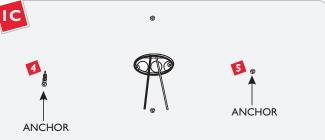

### Install the Canopy

- With a hammer tap the anchors at the marked points into the ceiling up to the threaded portion.
- Screw the anchors in the rest of the way with a Phillips screwdriver.

- Feed the power line wires through the mounting plate center hole.
- Line up the two mounting plate slots with the electrical box holes and use the two provided #8-32 screws to mount it to the electrical box.