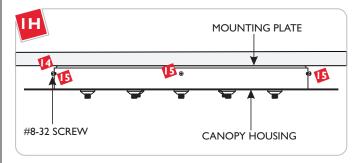

- Slide the housing onto the mounting plate and line up the housing holes with the mounting plate holes.
- Replace and tighten the #8-32 screws to secure the housing in place.

|   | F<br>J | USION<br>ACK POR | т |                            |
|---|--------|------------------|---|----------------------------|
| • |        | ۲                |   | G                          |
|   |        |                  |   | FIXTURE<br>—FUSION<br>JACK |