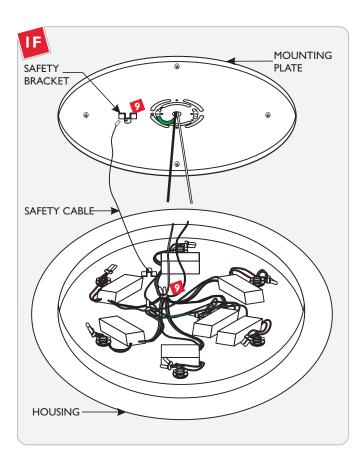

Secure the mounting plate to the anchors with the provided #8 screws.

Insert one end of the safety cable into the mounting plate safety bracket and insert the other end into the housing safety bracket.