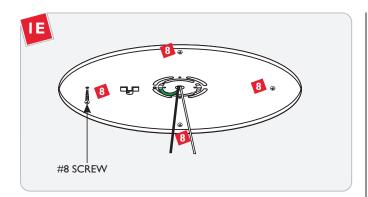

Secure the mounting plate to the anchors with the provided #8 screws.

Insert one end of the safety cable into the mounting plate safety bracket and insert the other end into the housing safety bracket.