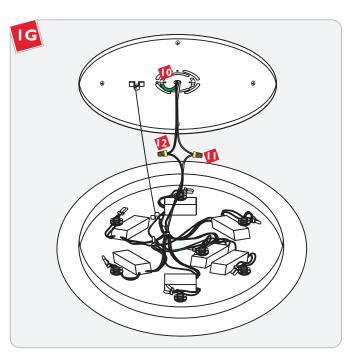

Secure the mounting plate to the anchors with the provided #8 screws.

Insert one end of the safety cable into the mounting plate safety bracket and insert the other end into the housing safety bracket.

- Make sure the mounting plate is grounded in accordance with local electrical codes.
- Connect the housing white wire to the neutral power line wire with a wire nut.
- Connect the housing black wire to the hot power line wire with a wire nut.
- Place all wires and wire nut connections properly inside the housing.