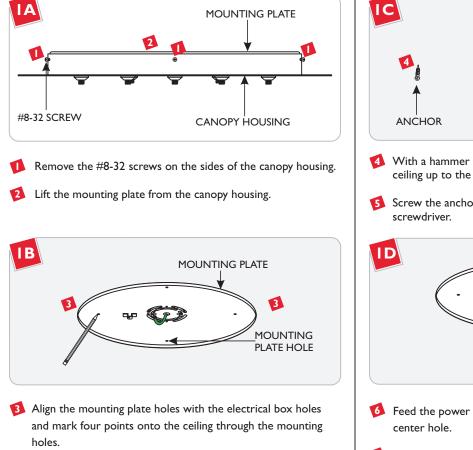

# 3,5, & 7 Round Fusion Jack Canopy

1.0

**Fusion Jack**<sup>™</sup>

#### **GENERAL PRODUCT INFORMATION:**

This product is suitable for indoor dry locations only.

This product can be dimmed with a standard incandescent dimmer.

This instruction is for the following models:

- 7 Port Round Canopy (CK007B-FJ-\_)
- 5 Port Round Canopy (CK005B-FJ-\_)
- 3 Port Round Canopy (CK003B-FJ-\_)