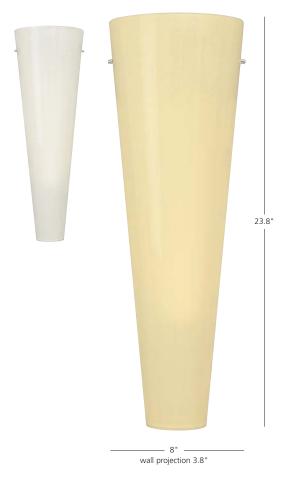

## Pavia Wall

PW compact fluorescent

Grand cone-shaped glass with silver leaf accents. 120V.

| choose your options,<br>build your model #. |                  | LT latte<br>OP opal |           | For JW only:  2D60 ₱ BT15 E26 60w (JW only)  for PW only:  139 ₱ 2G11 36w twin tube (PW only) | ADA<br>COMPLIANT |
|---------------------------------------------|------------------|---------------------|-----------|-----------------------------------------------------------------------------------------------|------------------|
| type PW                                     | model <b>484</b> | color               | finish SC | 139                                                                                           |                  |
| JW incandescent                             |                  |                     | BZ bro    | nze                                                                                           |                  |