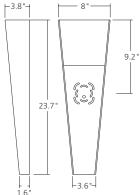

## Pavia Wall

PW compact fluorescent

Grand cone-shaped glass with silver leaf accents. 120V.

| choose your options,<br>build your model #. |                  | LT latte<br>OP opal |           | For JW only:  2D60 ₱ BT15 E26 60w (JW only)  for PW only:  139 ₱ 2G11 36w twin tube (PW only) | ADA<br>COMPLIANT |
|---------------------------------------------|------------------|---------------------|-----------|-----------------------------------------------------------------------------------------------|------------------|
| type PW                                     | model <b>484</b> | color               | finish SC | 139                                                                                           |                  |
| JW incandescent                             |                  |                     | BZ bro    | nze                                                                                           |                  |