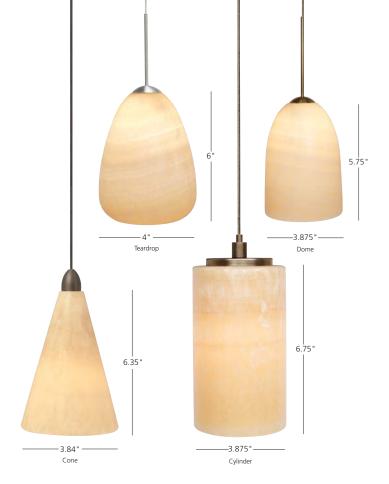

## Onvx

Genuine onyx available in cone, cylinder, dome and teardrop forms. Includes specified low-voltage lamp and 8' of field-cuttable suspension cable or 5.8 watt replaceable LED module and 6' of field-cuttable suspension cable. For use with 24 volt transformer, add suffix "-24" to item number (LED lamp option is not compatible with 24 volt transformers).

| choose your options,<br>build your model #. ON ony           |       | 1B50 ■ GY6.35 Xenon 50w<br>x LED ♥ LED module 5.8w |              |                                                                    |
|--------------------------------------------------------------|-------|----------------------------------------------------|--------------|--------------------------------------------------------------------|
| model<br>HS176                                               | color | finish <b>BZ</b>                                   | lamp<br>1B50 | mount MRL                                                          |
| HS451 cone<br>HS176 cylinder<br>HS177 dome<br>HS178 teardrop |       | BZ bronze<br>SC satin nickel                       |              | FSJ fusion jack* MPT monopoint** MR2 2-circuit rail** MRL monorail |