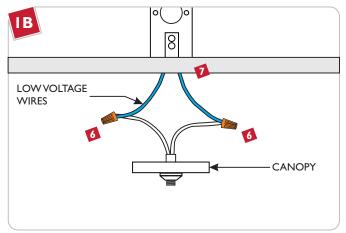

## Install the 2.75" Canopy

6 Connect each canopy wire to a low voltage wire with a wire nut.

Place all wire and wire nut connections properly inside the electrical box.

- Mount the canopy to the electrical box with the two #8-32 screws using the provided 3/32 Allen wrench.
- 🥺 Screw the Fusion Jack into the Fusion Jack port.