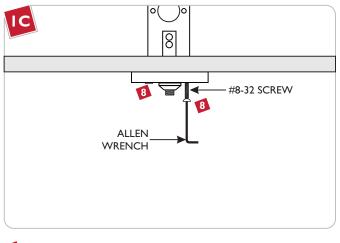

## Install the 2.75" Canopy

6 Connect each canopy wire to a low voltage wire with a wire nut.

Place all wire and wire nut connections properly inside the electrical box.

- Mount the canopy to the electrical box with the two #8-32 screws using the provided 3/32 Allen wrench.
- 🥺 Screw the Fusion Jack into the Fusion Jack port.