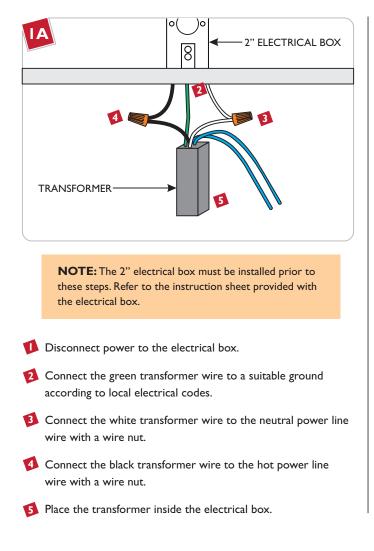

## Install the 2.75" Canopy

6 Connect each canopy wire to a low voltage wire with a wire nut.

Place all wire and wire nut connections properly inside the electrical box.

- Mount the canopy to the electrical box with the two #8-32 screws using the provided 3/32 Allen wrench.
- 🥺 Screw the Fusion Jack into the Fusion Jack port.