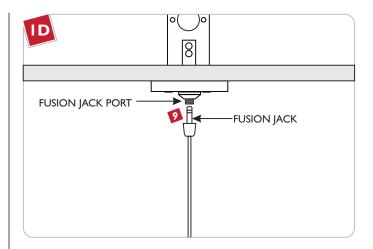

## Install the 2.75" Canopy

6 Connect each canopy wire to a low voltage wire with a wire nut.

Place all wire and wire nut connections properly inside the electrical box.

- Mount the canopy to the electrical box with the two #8-32 screws using the provided 3/32 Allen wrench.
- 🥺 Screw the Fusion Jack into the Fusion Jack port.