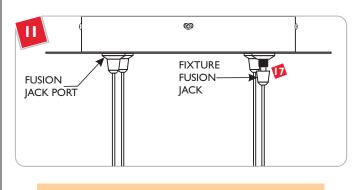

- Screw each fixture Fusion Jack completely into the Fusion Jack port.
- 10 Turn the power on.