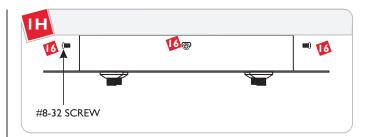

- Slide the housing onto the mounting plate and line up the housing holes with the mounting plate holes.
- Replace and tighten the four #8-32 screws to secure the housing in place.

CAUTION: <u>RISK OF FIRE.</u> <u>Maximum</u> load per port is <u>75</u> watt. <u>Do Not Overload!</u>