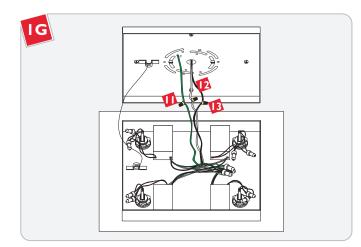

- Connect the housing green wire to the mounting plate ground wire with a wire nut.
- Connect the housing white wire to the neutral power line wire with a wire nut.
- Connect the housing black wire to the hot power line wire with a wire nut.
- Place all wires and wire nut connections properly inside the housing.