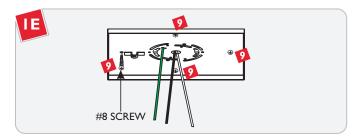

## Install the Canopy

Ð

Secure the mounting plate to the anchors with the provided #8 screws.

Insert one end of the safety cable into the mounting plate safety bracket and insert the other end into the housing safety bracket.