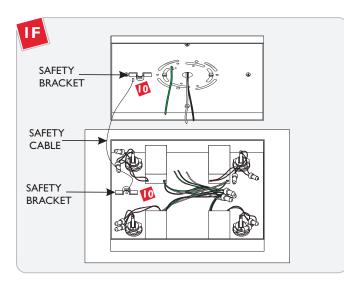

## Install the Canopy

Ð

Secure the mounting plate to the anchors with the provided #8 screws.

Insert one end of the safety cable into the mounting plate safety bracket and insert the other end into the housing safety bracket.