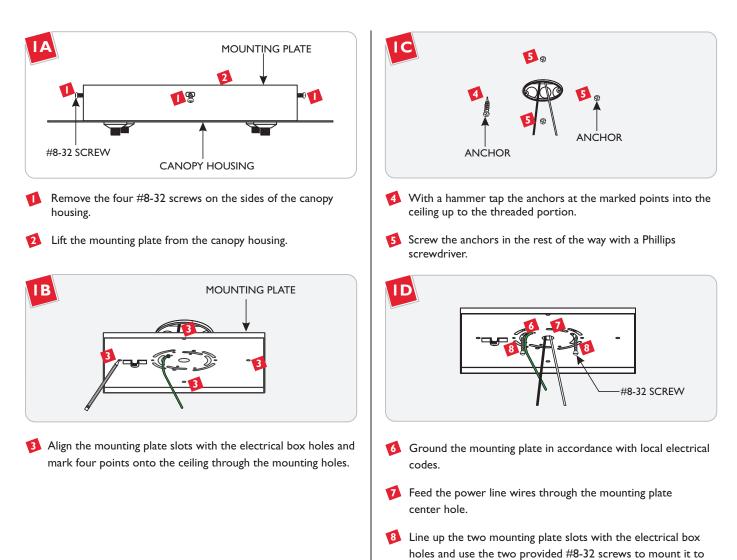

## Install the Canopy

Ð

Secure the mounting plate to the anchors with the provided #8 screws.

Insert one end of the safety cable into the mounting plate safety bracket and insert the other end into the housing safety bracket.