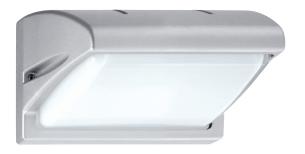

## visir 20 📱

Wall luminaire features self-extinguishing (V-2 850° C glow wire test) technopolymer housing and cover and satin glass diffuser. Fluorescent includes (1) 13 watt G24Q-1 base quad tube compact fluorescent lamp and electronic ballast; Incandescent accepts (1) 60 watt E26 medium base A19 lamp (not included).

| choose your model #. |                            |            |               |
|----------------------|----------------------------|------------|---------------|
| model                | lamp                       | ballast    | color         |
| 8528                 | <b>E26</b> 7 1x60W A19     | none       | white         |
| 8529                 | <b>E26</b> 7 1x60W A19     | none       | black         |
| 8530                 | <b>E26 ₹</b> 1x60W A19     | none       | metallic gray |
| 8531HE               | <b>G24q-1</b> ▮ 1x13W quad | electronic | white         |
| 8532HE               | <b>G24q-1</b> 1x13W quad   | electronic | black         |
| 8533HE               | <b>G24q-1</b> 1x13W quad   | electronic | metallic gray |