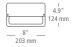

) 60 watt E26 medium base A19 lamp (not included).

| choose your model #. |                            |            |               |
|----------------------|----------------------------|------------|---------------|
| model                | lamp                       | ballast    | color         |
| 8528                 | <b>E26</b> 7 1x60W A19     | none       | white         |
| 8529                 | <b>E26</b> 7 1x60W A19     | none       | black         |
| 8530                 | <b>E26 ₹</b> 1x60W A19     | none       | metallic gray |
| 8531HE               | <b>G24q-1</b> ▮ 1x13W quad | electronic | white         |
| 8532HE               | <b>G24q-1</b> 1x13W quad   | electronic | black         |
| 8533HE               | <b>G24q-1</b> 1x13W quad   | electronic | metallic gray |





wall projection 6.4" / 163mm