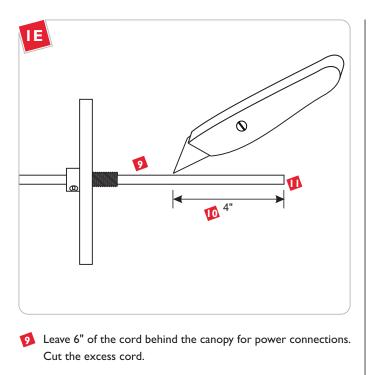

- From the end of the cord, strip the insulation 4" using a sharp knife. <u>Make sure not to nick the inner wires</u>.
- Strip the end of the wires.

- Feed the fixture wires through the crossbar center hole an then bring them out of the electrical box.
- Connect the fixture ground wire to the ground in accordance with local electrical codes.
- Connect the other fixture wires properly to power line wires with wire nuts.
- Place all wires and wire nut connections properly inside the electrical box.
- Loosen (**Do not remove**) the plastic set screw on strain relief so that it can slide.