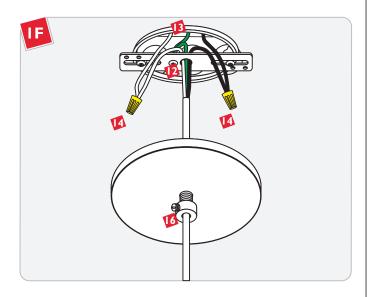

- From the end of the cord, strip the insulation 4" using a sharp knife. <u>Make sure not to nick the inner wires</u>.
- Strip the end of the wires.

- Feed the fixture wires through the crossbar center hole an then bring them out of the electrical box.
- Connect the fixture ground wire to the ground in accordance with local electrical codes.
- Connect the other fixture wires properly to power line wires with wire nuts.
- Place all wires and wire nut connections properly inside the electrical box.
- Loosen (**Do not remove**) the plastic set screw on strain relief so that it can slide.