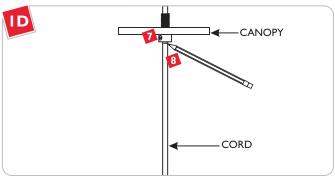

## Install the Canopy

Loosen (**Do Not Remove**) the plastic set screw on the strain relief.

5 Feed the cord through the strain relief and the canopy.

- Adjust the fixture height (from bottom of the fixture shade to top of the canopy) by moving the canopy up or down.
- When the desired height is achieved, tighten the plastic set screw on the strain relief.
- 8 Mark the cord underneath of the strain relief.