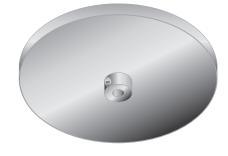

## Install the Canopy

Loosen (**Do Not Remove**) the plastic set screw on the strain relief.

5 Feed the cord through the strain relief and the canopy.

- Adjust the fixture height (from bottom of the fixture shade to top of the canopy) by moving the canopy up or down.
- When the desired height is achieved, tighten the plastic set screw on the strain relief.
- 8 Mark the cord underneath of the strain relief.