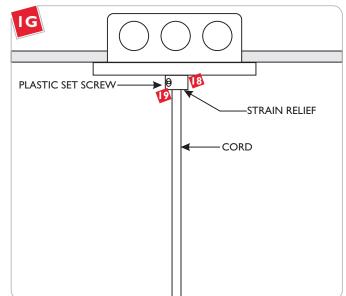

## Install the Canopy

Loosen (**Do Not Remove**) the plastic set screw on the strain relief.

5 Feed the cord through the strain relief and the canopy.

- Adjust the fixture height (from bottom of the fixture shade to top of the canopy) by moving the canopy up or down.
- When the desired height is achieved, tighten the plastic set screw on the strain relief.
- 8 Mark the cord underneath of the strain relief.

- From the end of the cord, strip the insulation 4" using a sharp knife. <u>Make sure not to nick the inner wires</u>.
- Strip the end of the wires.

- Feed the fixture wires through the crossbar center hole an then bring them out of the electrical box.
- Connect the fixture ground wire to the ground in accordance with local electrical codes.
- Connect the other fixture wires properly to power line wires with wire nuts.
- Place all wires and wire nut connections properly inside the electrical box.
- Loosen (**Do not remove**) the plastic set screw on strain relief so that it can slide.

**NOTE:** It is recommended that one person hold the fixture while the electrician finishes the installation.

- 1 Align the canopy center hole with the crossbar center hole.
- Slide the canopy up against the ceiling and secure it in place by tightening the strain relief into the crossbar. <u>Do not turn the</u> <u>cord.</u>
- Push the cord into the canopy and line up the marked point on the cord with bottom of the strain relief. Tighten the plastic set screw to secure the fixture in place.