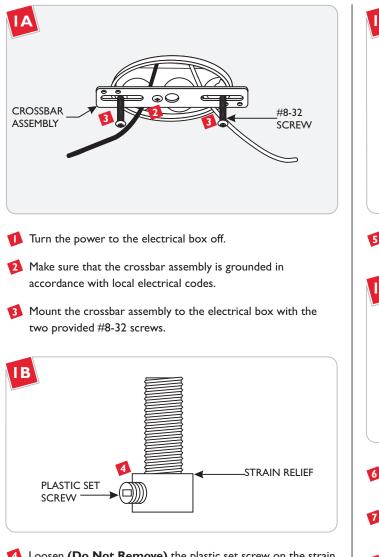

# **Suspension Canopy**

980CK001L

1.1

#### GENERAL PRODUCT INFORMATION:

This product is suitable for indoor dry locations only.

This product can be dimmed with a standard incandescent dimmer.