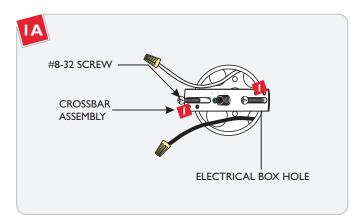

### Install the Fixture

Mount the crossbar assembly to the electrical box holes with the two #8-32 screws provided.

- 2 Feed the fixture wires through the mounting plate side hole.
- Make sure that the crossbar is grounded in accordance with local electrical codes.
- Connect the fixture white wire to the neutral power line wire with a wire nut.
- Connect the fixture black wire to the hot power line wire with a wire nut.