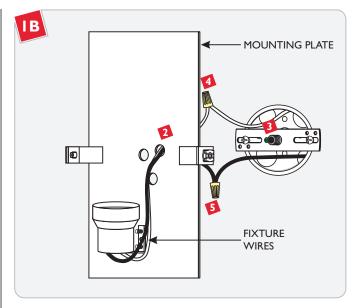

### Install the Fixture

Mount the crossbar assembly to the electrical box holes with the two #8-32 screws provided.

- 2 Feed the fixture wires through the mounting plate side hole.
- Make sure that the crossbar is grounded in accordance with local electrical codes.
- Connect the fixture white wire to the neutral power line wire with a wire nut.
- Connect the fixture black wire to the hot power line wire with a wire nut.

- Place all wires and wire nut connections properly inside the electrical box.
- Slide the mounting plate center hole onto the exposed threaded nipple. Secure the mounting plate in place by tighten the provided nut and washer to threaded nipple.