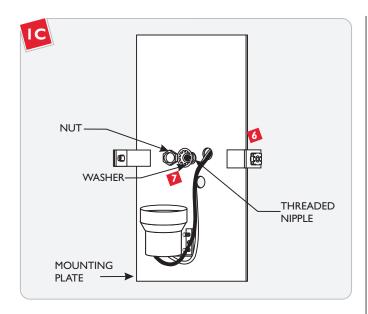

- Place all wires and wire nut connections properly inside the electrical box.
- Slide the mounting plate center hole onto the exposed threaded nipple. Secure the mounting plate in place by tighten the provided nut and washer to threaded nipple.