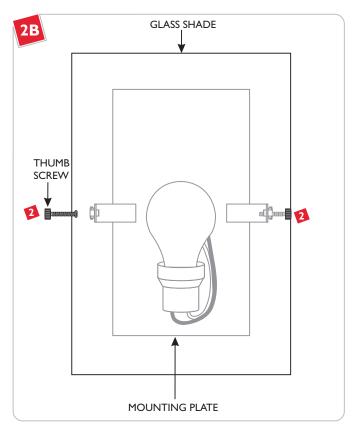

# Install the Lamp & Shade

Use **MAX** 120 Volt, **100** Watt Type A19 Medium Base Lamp.

Screw the lamp into the socket.

2 Place the glass shade onto the mounting plate. Align the glass shade holes with the mounting plate holes. Tighten the thumb screws to secure the glass shade in place.

**NOTE:** Do not over tighten the thumb screws which may cause the glass shade to break.