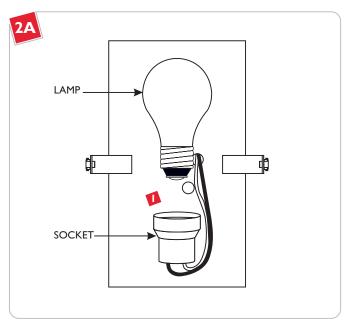

# Install the Lamp & Shade

Use **MAX** 120 Volt, **100** Watt Type A19 Medium Base Lamp.

Screw the lamp into the socket.

2 Place the glass shade onto the mounting plate. Align the glass shade holes with the mounting plate holes. Tighten the thumb screws to secure the glass shade in place.