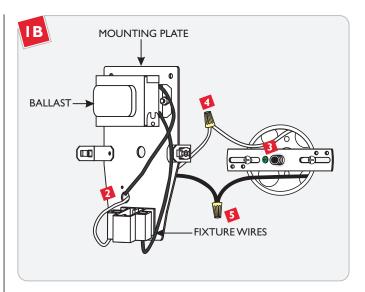

### Install the Fixture

Mount the crossbar assembly to the electrical box holes with the two #8-32 screws provided.

- **1** Feed the fixture wires through the mounting plate side hole.
- Make sure that the crossbar is grounded in accordance with local electrical codes.
- Connect the fixture white wire to the neutral power line wire with a wire nut.
- Connect the fixture black wire to the hot power line wire with a wire nut.