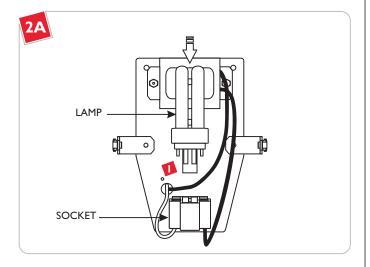

# Install the Lamp & Shade

Use **MAX 13** Watt Type Quad Tube GX23-2 Base Compact Fluorescent Lamp.

Push the lamp completely into the socket holes.

2 Place the glass shade onto the mounting plate. Align the glass shade holes with the mounting plate holes. Tighten the thumb screws to secure the glass shade in place.

**NOTE:** Do not over tighten the thumb screws which may cause the glass shade to break.