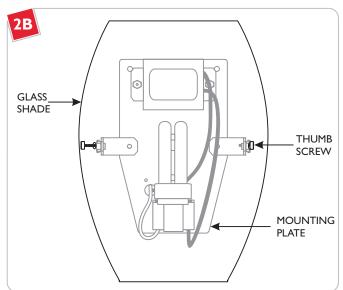

# Install the Lamp & Shade

Use **MAX 13** Watt Type Quad Tube GX23-2 Base Compact Fluorescent Lamp.

Push the lamp completely into the socket holes.

2 Place the glass shade onto the mounting plate. Align the glass shade holes with the mounting plate holes. Tighten the thumb screws to secure the glass shade in place.

**NOTE:** Do not over tighten the thumb screws which may cause the glass shade to break.