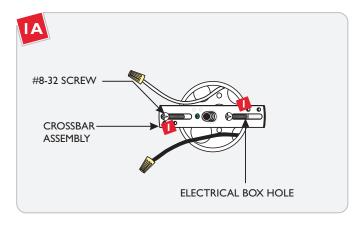

### Install the Fixture

Mount the crossbar assembly to the electrical box holes with the two #8-32 screws provided.

- **1** Feed the fixture wires through the mounting plate side hole.
- Make sure that the crossbar is grounded in accordance with local electrical codes.
- Connect the fixture white wire to the neutral power line wire with a wire nut.
- Connect the fixture black wire to the hot power line wire with a wire nut.