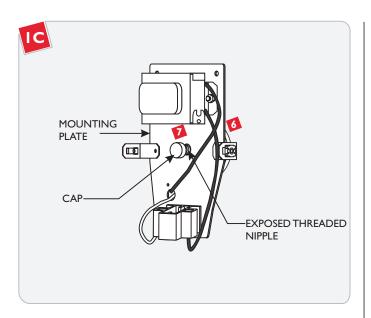

- Place all wires and wire nut connections properly inside the electrical box.
- Slide the mounting plate center hole onto the exposed threaded nipple. Secure the mounting plate in place by tightening the cap to threaded nipple.