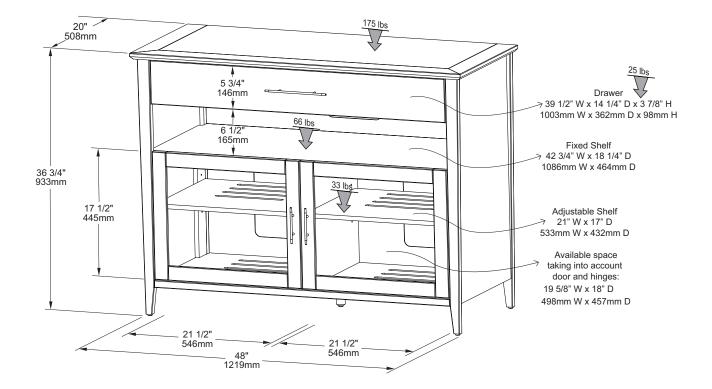

## SHK4836E

| Carton dimensions    | Gross Weight                                                        | Volume                   | UPC code        |
|----------------------|---------------------------------------------------------------------|--------------------------|-----------------|
| (h) 10 7/8" / 277mm  | 125 lbs / 57 Kg                                                     | 8,060 cu ft / 0.228 cu m | 6-23788-00590-8 |
| (w) 53 5/8" / 1362mm | Dimension and weight / volume information on this sheet is rounded. |                          |                 |
| (d) 23 7/8" / 606mm  | Specifications subject to change without notice.                    |                          |                 |