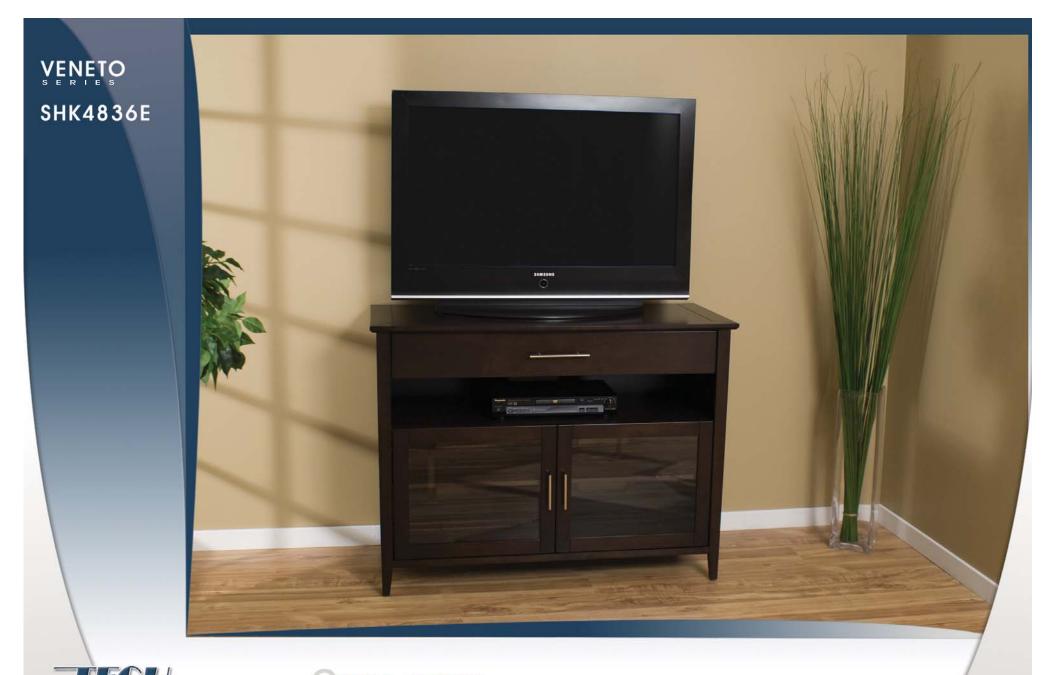

TECH

GENERAL FEATURES • 48" WIDE HI-BOY CREDENZA FOR FLAT PANEL TV'S • FITS MOST 50" AND SMALLER FLAT PANEL TV'S • DOORS TO CONCEAL YOUR COMPONENTS • CONVENIENT EASILY ACCESSIBLE COMPONENT SLOT

• EXTRA WIDE DRAWER FOR ADDITIONAL STORAGE