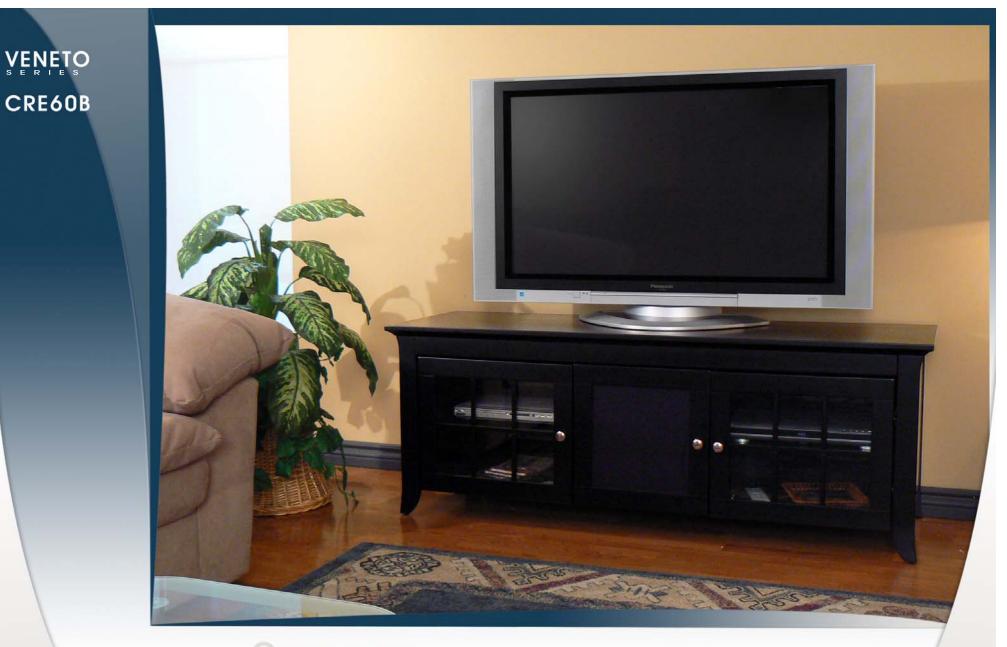

- GENERAL FEATURES 60" Wide Black Credenza fits most 60" and smaller Flat Panels.
  - Beautiful framed doors to conceal your components.
  - Center chanel slot provided.
  - Adjustable shelves and ample room for component storage.
  - Convenient Wire management cutouts provided.