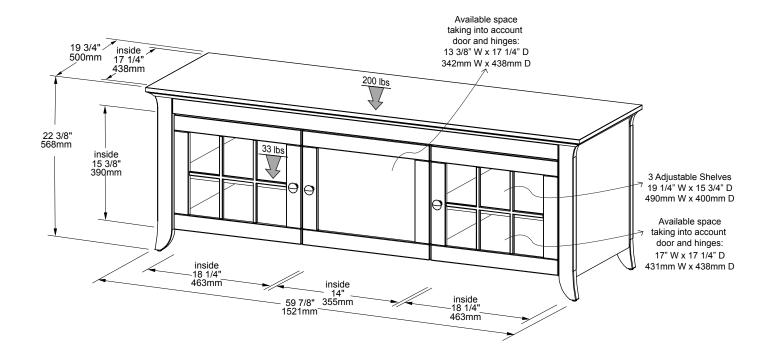

## CRE60B

|  | Carton dimensions    | Gross Weight                                                        | Volume                 | UPC code        |
|--|----------------------|---------------------------------------------------------------------|------------------------|-----------------|
|  | (h) 8 3/4" / 222mm   | 110.88 lbs / 50.4 kg                                                | 7.51 cu ft / 0.21 cu m | 6-23788-00561-8 |
|  | (w) 64 1/8" / 1628mm | Dimension and weight / volume information on this sheet is rounded. |                        |                 |
|  | (d) 23 1/8" / 587mm  | Specifications subject to change without notice.                    |                        |                 |