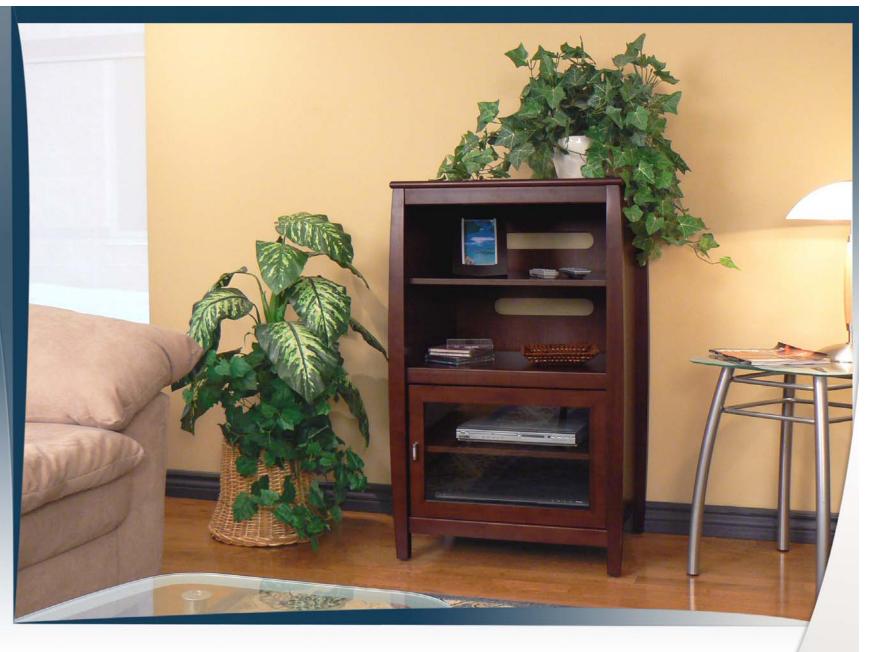

VENETO S E R I E S SWH4024

- GENERAL FEATURES 40" High Walnut Audio Side-Rack for your components and other curios.
  - Store your components on open shelves or concealed behind glass door.
  - Adjustable shelves and ample wire management cutouts provided.
  - Designed to complement the models SWP48 and SWP60.