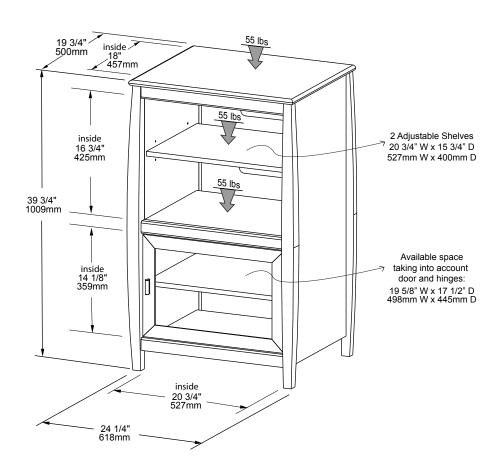

VENETO S E R I E S SWH4024

- GENERAL FEATURES 40" High Walnut Audio Side-Rack for your components and other curios.
  - Store your components on open shelves or concealed behind glass door.
  - Adjustable shelves and ample wire management cutouts provided.
  - Designed to complement the models SWP48 and SWP60.

**SWH4024** 

| Carton dimensions | Gross Weight                                                                                                                 | Volume                 | UPC code        |
|-------------------|------------------------------------------------------------------------------------------------------------------------------|------------------------|-----------------|
| (h) 9" / 229mm    | 74.69 lbs / 33.95 kg                                                                                                         | 5.47 cu ft / 0.15 cu m | 6-23788-00551-9 |
| (w) 42" / 1067mm  | 1067mm Dimension and weight / volume information on this sheet is rounded.  Specifications subject to change without notice. |                        |                 |
| (d) 25" / 635mm   |                                                                                                                              |                        |                 |