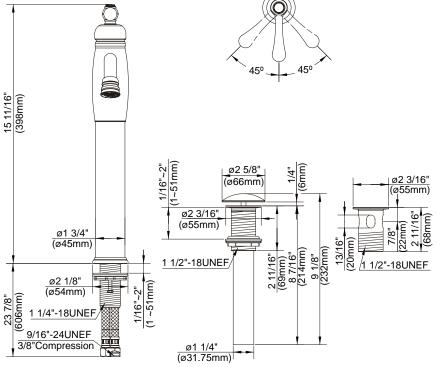

# HIGH-RISE SINGLE HOLE MOUNT LAVATORY FAUCET

#### Description

- Use with countertop mounted lavatory vessel
- Single handle with 12" spout height
- Durable ceramic disc valve
- Brass grid strainer drain with cover for vessels with or without overflow
- Single hole mount