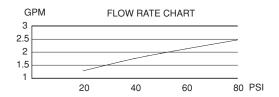

# **SPECIFICATIONS**

# HIGH-RISE SINGLE HOLE MOUNT LAVATORY FAUCET

#### Description

- Use with countertop mounted lavatory vessel
- Single handle with 12" spout height
- Durable ceramic disc valve
- Brass grid strainer drain with cover for vessels with or without overflow
- Single hole mount

## Flow & Valving

See Chart

## **Standards**

- ASME A112.18.1
- CSA B125
- NSF 61-9
- Listed IAPMO/UPC
- Energy policy act of 1992
- ADA Accessibility Guidelines for Buildings and Facilities - 4.27.4 Controls and Mechanisms 😹

#### D201014 بغ OPULENCE™

#### **Available Colors & Finish**

- Chrome
- Antique Copper (AC)
- Brushed Nickel (BN)
- Polished Brass (PBV)
- Oil Rub Bronze (RB)
- Satin Black (BS)



#### Warranty

Danze faucets are covered by a manufacturer's limited "lifetime" warranty for manufacturing defects.





Specific Features: \_

Submitted Model No.: \_