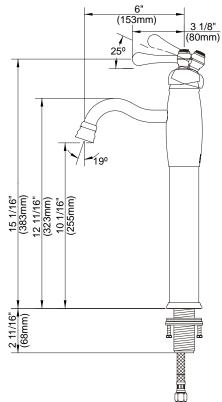

# HIGH-RISE SINGLE HOLE MOUNT LAVATORY FAUCET

#### Description

- Use with countertop mounted lavatory vessel
- Single handle with 12" spout height
- Durable ceramic disc valve
- Brass grid strainer drain with cover for vessels with or without overflow
- Single hole mount