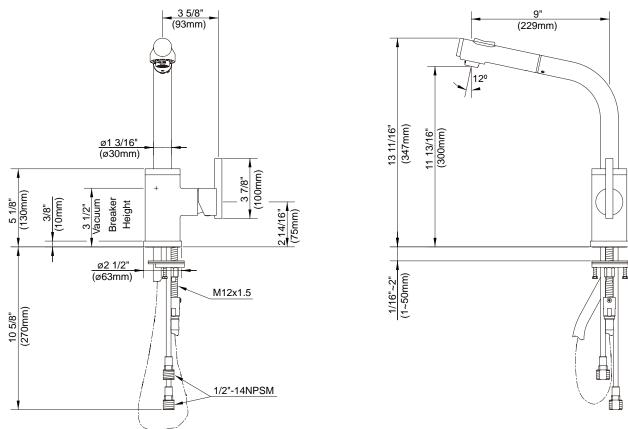

# **SPECIFICATIONS**

# SINGLE HANDLE KITCHEN FAUCET WITH PULL-OUT SPOUT

## **Description**

- Single lever handle with 2 function spray/stream spout
- Single hole mount

# Flow & Valving

• See Chart

#### **Standards**

- ASME A112.18.1
- CSA B125
- NSF 61-9
- Listed IAPMO/UPC
- Energy policy act of 1992
- ADA Accessibility Guidelines for Buildings and Facilities - 4.27.4 Controls and Mechanisms
- State of Wisconsin Statutes & Administrative Code

## Warranty

Specific Features: \_

Danze faucets are covered by a manufacturer's limited "lifetime" warranty for manufacturing defects.



#### **Available Colors & Finish**

- Chrome
- Stainless Steel (SS)





Submitted Model No.: \_

Danze, Inc., 2500 Internationale Parkway, Woodridge, IL 60517, USA

SD404558/03-06.01