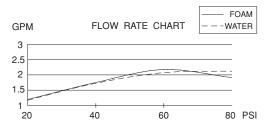

# **SPECIFICATIONS**

# SINGLE HANDLE KITCHEN FAUCET WITH PULL-OUT SPOUT

## **Description**

- Single lever handle with 2 function spray/stream spout
- Single hole mount

# Flow & Valving

• See Chart

#### **Standards**

- ASME A112.18.1
- CSA B125
- NSF 61-9
- Listed IAPMO/UPC
- Energy policy act of 1992
- ADA Accessibility Guidelines for Buildings and Facilities - 4.27.4 Controls and Mechanisms
- State of Wisconsin Statutes & Administrative Code

## Warranty

Specific Features: \_

Danze faucets are covered by a manufacturer's limited "lifetime" warranty for manufacturing defects.



#### **Available Colors & Finish**

- Chrome
- Stainless Steel (SS)





Submitted Model No.: \_

Danze, Inc., 2500 Internationale Parkway, Woodridge, IL 60517, USA

SD404558/03-06.01