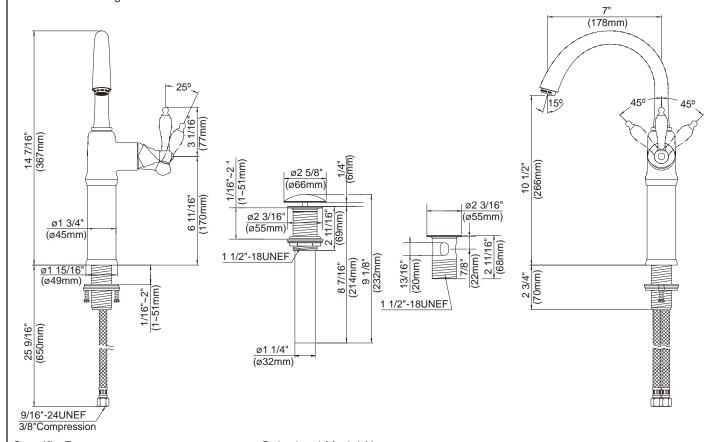

# SINGLE HANDLE DECK MOUNT VESSEL FILLER FAUCET

# **Description**

- Use with countertop mounted lavatory vessel
- 14 1/2" high 360 degree swivel spout
- Durable ceramic disc valve
- Brass grid strainer drain with cover for vessels with or without overflow