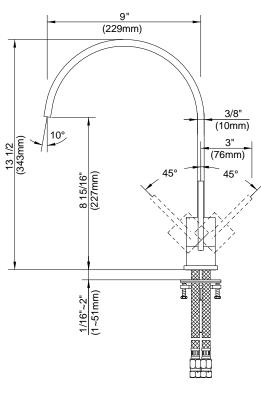

#### Model

D401544 (Replaces D404244 series)

#### Description

- Ceramic disc valve
- 13 1/2" high spout, 9" spout length
- Natural water stream
- · Matching brass spray
- 2 hole mount