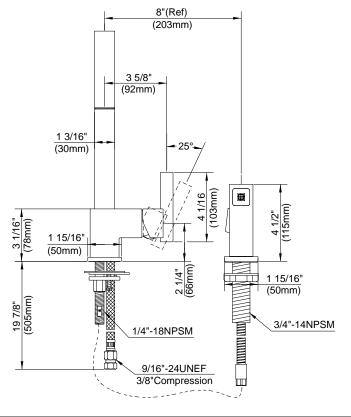

#### Description

- Ceramic disc valve
- 13 1/2" high spout, 9" spout length
- Natural water stream
- · Matching brass spray
- 2 hole mount