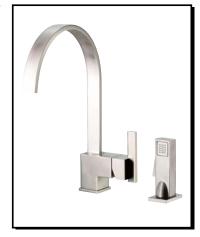

# SIRIUS™ SINGLE HANDLE KITCHEN FAUCET

#### Model

D401544 (Replaces D404244 series)

#### Description

- Ceramic disc valve
- 13 1/2" high spout, 9" spout length
- Natural water stream
- · Matching brass spray
- 2 hole mount