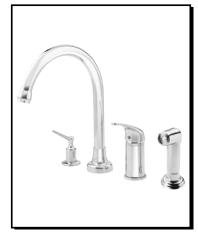

#### Model

D409012 (Replaces D403812 series)

#### Description

- Ceramic disc valve
- 11 1/2" high spout, 8 1/4" spout length
- Includes brass soap/lotion dispenser and matching spray
- 4 hole mount