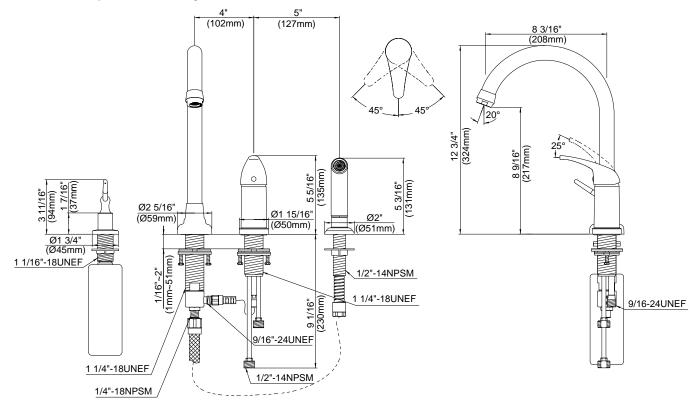

#### Model

D409012 (Replaces D403812 series)

#### Description

- Ceramic disc valve
- 11 1/2" high spout, 8 1/4" spout length
- Includes brass soap/lotion dispenser and matching spray
- 4 hole mount