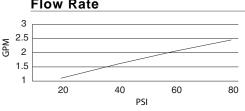

#### Description

- Ceramic disc valve
- 11 1/2" high spout, 8 1/4" spout length
- Includes brass soap/lotion dispenser and matching spray
- 4 hole mount