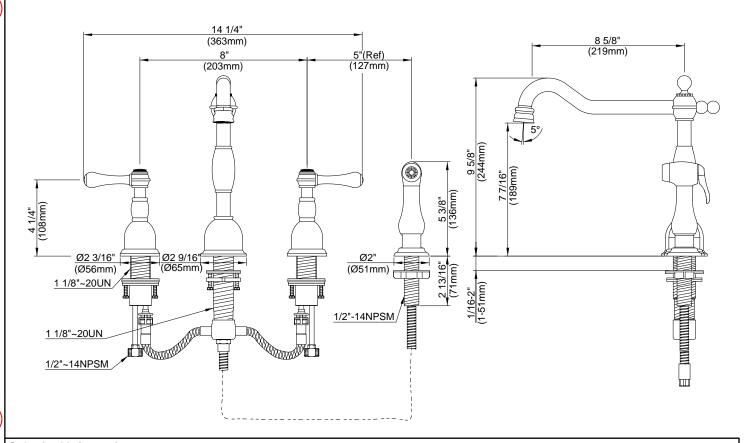

#### Description

- Ceramic disc valve
- 9 1/2" high spout, 8 1/2" spout length
- Matching brass spray
- 4 hole mount