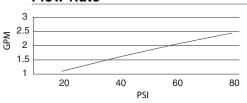

## **SPECIFICATIONS**

### OPULENCE™ TWO HANDLE KITCHEN FAUCET

#### Model

D422057 (Replaces D414357 series)

#### Description

- Ceramic disc valve
- 9 1/2" high spout, 8 1/2" spout length
- Matching brass spray
- 4 hole mount

#### **Standards**



- UPC/cUPC
- NSF 61-9
- Energy policy act of 1992



• ASME A112.18.1



• CSA B125





• Meets CA AB-1953



• ADA Accessibility Guidelines for Buildings and Facilities -

# 4.27.4 Controls and Mechanisms

#### Flow Rate





#### **Finishes Available**

- Chrome
- Other: Refer to Price List for additional finish

#### Warranty

Danze products are covered by a manufacturer's limited "lifetime" warranty for manufacturing defects.



Job Name: \_ Location: -Contractor: \_ Contact #:\_