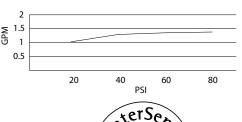

# **SPECIFICATIONS**

## OPULENCE™ SINGLE HANDLE LAVATORY FAUCET

#### Model

D225557 (Replaces D221016 series)

### Description

- Ceramic disc valve
- 4 3/4" high spout, 6" spout length
- Metal pop-up drain assembly
- · Single hole mount with optional deck plate

#### **Standards**



- NSF 61-9
- Energy Policy Act of 1992



- ASME A112.18.1M/A112.18.1
- NSF/ANSI 372
- CSA B125.1



 ADA Accessibility Guidelines for Buildings and Facilities -4.27.4 Controls and Mechanisms

## Warranty

Danze products are covered by a manufacturer's limited "lifetime" warranty for manufacturing defects.

#### Flow Rate







#### Finishes Available

- Chrome
- Other: Refer to Price List for additional finish



| Submittal Information: |            |
|------------------------|------------|
| Job Name:              | Location:  |
| Contractor             | Contact #: |