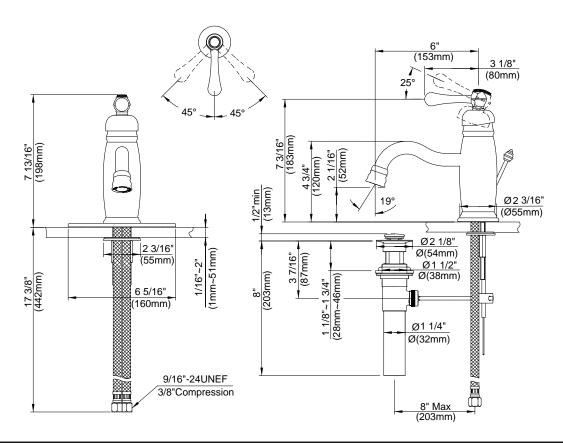

### Description

- Ceramic disc valve
- 4 3/4" high spout, 6" spout length
- Metal pop-up drain assembly
- · Single hole mount with optional deck plate