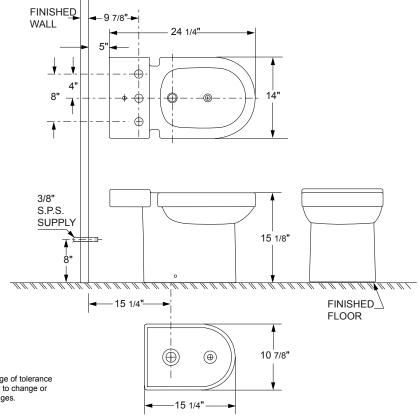

### **Technical Information**

| Fixture:        |                 |
|-----------------|-----------------|
| Configuration   | rim wash        |
| Drain hole      | 1 3/4" (4.4 cm) |
| Faucet holes    | 1 3/8" (3.5 cm) |
| Pop-up rod hole | 5/8" (1.6 cm)   |
| Spray hole      | 15/16" (2.4 cm) |
| Diverter        | 1 3/8" (3.5 cm) |

## Ziga Zaga<sup>®</sup> Collection

Available Colors
• White (WH)

IMPORTANT: Dimensions of fixtures are nominal and may vary within the range of tolerance established by ANSI Standard A112.19.2M. These measurements are subject to change or cancellation. No responsibility is assumed for use of superseded or voided pages.