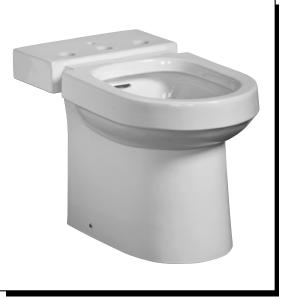

## BIDET

## Model

DC034110

#### Description

- Vertical spray with rim wash
- Overflow
- Mounting hardware included

## Ziga Zaga<sup>®</sup> Collection

Available Colors
• White (WH)

IMPORTANT: Dimensions of fixtures are nominal and may vary within the range of tolerance established by ANSI Standard A112.19.2M. These measurements are subject to change or cancellation. No responsibility is assumed for use of superseded or voided pages.