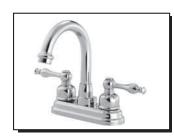

## TWO HANDLE CENTERSET LAVATORY FAUCET

## **Description**

- 2 handle with all brass pop-up drain assembly
- Tubular brass spout
- Fits 1 1/8" to 1 3/8" diameter mounting hole