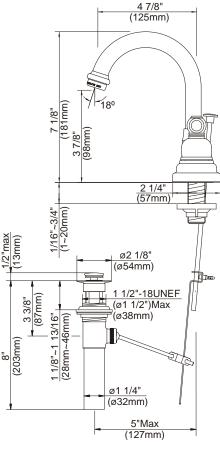

## **Description**

- 2 handle with all brass pop-up drain assembly
- Tubular brass spout
- Fits 1 1/8" to 1 3/8" diameter mounting hole