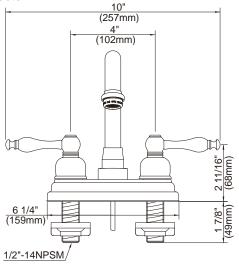

## **Description**

- 2 handle with all brass pop-up drain assembly
- Tubular brass spout
- Fits 1 1/8" to 1 3/8" diameter mounting hole