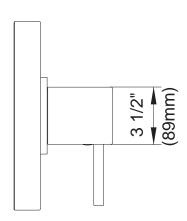

#### Model

D510433T

## Description

- Includes handle, valve escutcheon & screws
- Use with valve: D112000BT (w/stops) or D115000BT (w/o stops)