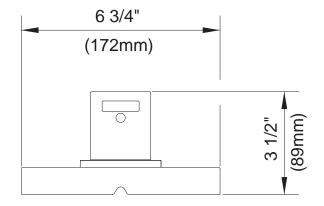

#### Model

D510433T

## Description

- Includes handle, valve escutcheon & screws
- Use with valve: D112000BT (w/stops) or D115000BT (w/o stops)