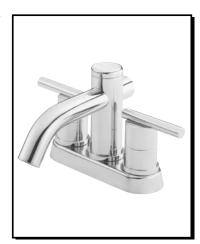

# PARMA™ TWO HANDLE CENTERSET LAVATORY FAUCET

#### Model

D301058 (Replaces D305258 series)

# Description

- Ceramic disc valve
- 4" high spout, 5" spout length
- Metal pop-up drain assembly
- 3 hole mount

### Finishes Available

- Chrome
- Other: Refer to Price List for additional finish

| Submittal Information: |            |
|------------------------|------------|
| Job Name:              | Location:  |
| Contractor:            | Contact #: |