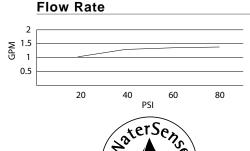

# Description

- Ceramic disc valve
- 4" high spout, 5" spout length
- Metal pop-up drain assembly
- 3 hole mount