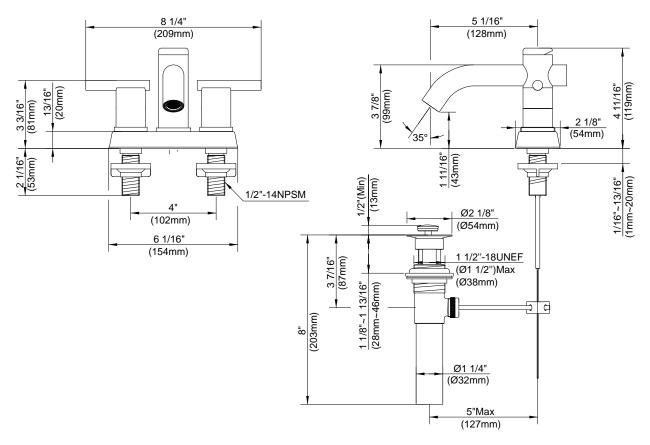

# Description

- Ceramic disc valve
- 4" high spout, 5" spout length
- Metal pop-up drain assembly
- 3 hole mount