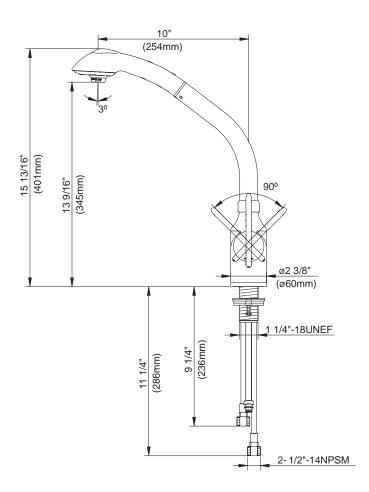

# **SPECIFICATIONS**

# SINGLE HANDLE KITCHEN FAUCET WITH PULL-OUT SPOUT

GPM

3

2.5

2

1.5

20