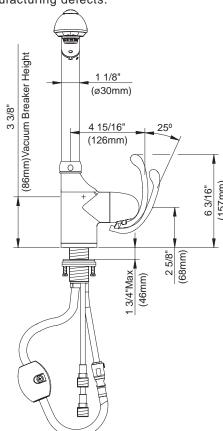

# **SPECIFICATIONS**

# SINGLE HANDLE KITCHEN FAUCET WITH PULL-OUT SPOUT

GPM

3

2.5

2

1.5

20