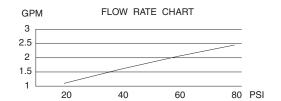

# **SPECIFICATIONS**

## SINGLE HANDLE KITCHEN FAUCET WITH PULL-OUT SPOUT

#### **Description**

- Single lever handle with 2 function spray/stream spout
- Single hole mount with optional 10" deck plate
- Optional deck plate included

### Flow & Valving

See Chart

## Standards

- ASME A112.18.1
- CSA B125
- NSF 61-9
- Energy policy act of 1992
- Listed IAPMO/UPC
- ADA Accessibility Guidelines for Buildings and Facilities 4.27.4 Controls and Mechanisms &
- State of Wisconsin Statutes & Administrative Code



D457014 OPULENCE™

## ځ

#### **Available Colors & Finish**

- Chrome
- Antique Copper (AC)
- Satin Black (BS)
- Polished Brass (PBV)
- Polished Nickel (PNV)
- Oil Rub Bronze (RB)
- Stainless Steel (SS)



## Warranty

Danze faucets are covered by a manufacturer's limited "lifetime" warranty for manufacturing defects.

(213mm)

Specific Features: \_

Submitted Model No.: \_