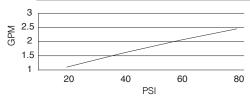

# Flow Rate

### Description

- · Ceramic disc valve
- 13 ¾" high spout, 8 ½" spout length
- · Matching brass spray
- 3 hole mount
- Flow rate: 2.2 gpm @ 60 psi