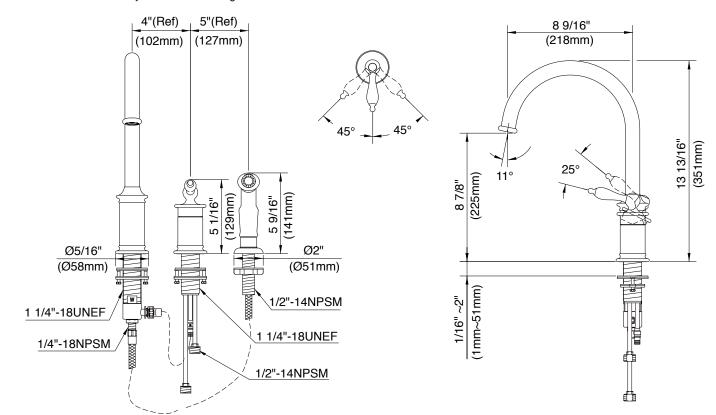

### Description

- · Ceramic disc valve
- 13 ¾" high spout, 8 ½" spout length
- · Matching brass spray
- 3 hole mount
- Flow rate: 2.2 gpm @ 60 psi