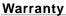

#### Model

**Flow Rate** 

2.50

2.00 GPM

1.50

1.00

## Description

- 3 functions: wide, centerjet and aeration
- D-Force<sup>™</sup> and Air Injection Technology
  Brass ball joint with polymer shell
- Easy-Glide<sup>™</sup> selector ring
- Optimizes water intensity even at low pressures
- With 56 jets
- Maximum flow rate 2.0 gpm @ 20 80 psi
- Uses 20% less water than a standard showerhead flowing at 2.5 GPM