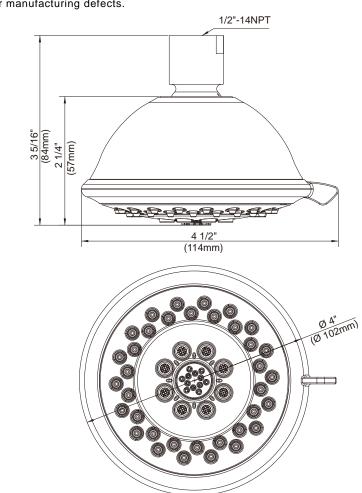

### **4" 513E THREE-FUNCTION SHOWERHEAD**

## Description

- 3 functions: wide, centerjet and aeration
- D-Force<sup>™</sup> and Air Injection Technology
  Brass ball joint with polymer shell
- Easy-Glide<sup>™</sup> selector ring
- Optimizes water intensity even at low pressures
- With 56 jets
- Maximum flow rate 2.0 gpm @ 20 80 psi
- Uses 20% less water than a standard showerhead flowing at 2.5 GPM