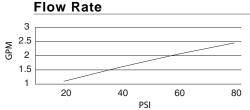

### Description

- Ceramic disc valve
- 17 3/4" high spout, 7 1/2" spout length
- 2 function spray/aerated stream
- Quiet running hose with spring retraction
- Single hole mount with optional deck plate