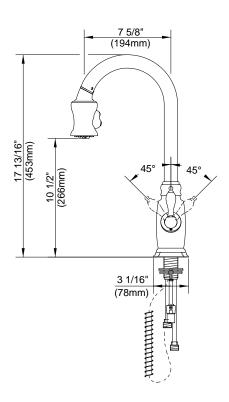

### Description

- Ceramic disc valve
- 17 3/4" high spout, 7 1/2" spout length
- 2 function spray/aerated stream
- Quiet running hose with spring retraction
- Single hole mount with optional deck plate