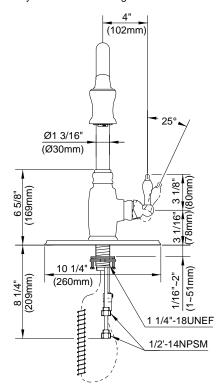

### Description

- Ceramic disc valve
- 17 3/4" high spout, 7 1/2" spout length
- 2 function spray/aerated stream
- Quiet running hose with spring retraction
- Single hole mount with optional deck plate