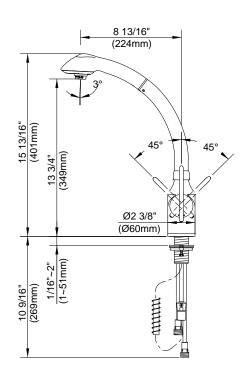

# Description

- Ceramic disc valve
- 15 ¾" high spout, 8 ¾" spout length
- 2 function spray/aerated stream
- · Quiet running hose with spring retraction
- Single hole mount