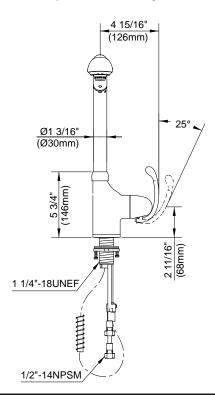

# Description

- Ceramic disc valve
- 15 ¾" high spout, 8 ¾" spout length
- 2 function spray/aerated stream
- · Quiet running hose with spring retraction
- Single hole mount