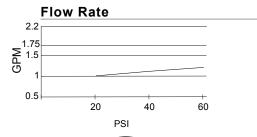

## Description

- · Ceramic disc valves
- 6" high spout, 5 3/4" spout length
- 50/50 touch down drain assembly
- 3 hole mount, 6" 12" installation
- 1.5gpm (5.7L/min) maximum flow rate @60 psi