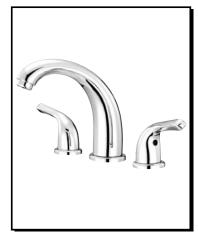

## MELROSE™ TWO HANDLE WIDESPREAD LAVATORY FAUCET

#### Model

D304012

## Description

- · Ceramic disc valves
- 6" high spout, 5 3/4" spout length
- 50/50 touch down drain assembly
- 3 hole mount, 6" 12" installation
- 1.5gpm (5.7L/min) maximum flow rate @60 psi