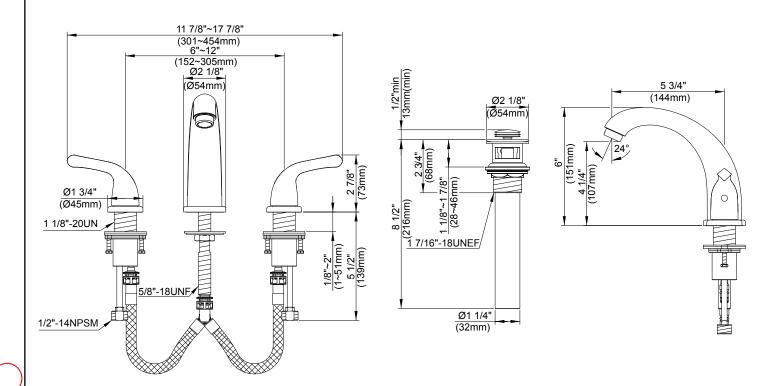

## Description

- · Ceramic disc valves
- 6" high spout, 5 3/4" spout length
- 50/50 touch down drain assembly
- 3 hole mount, 6" 12" installation
- 1.5gpm (5.7L/min) maximum flow rate @60 psi