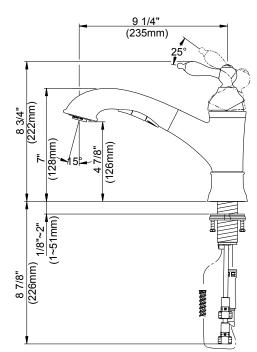

## Description

- · Ceramic disc valve
- 7" high spout, 9 1/4" spout length
- 3 function: spray/aerated stream/pause
- Quiet running hose with spring retraction
- 8" deck plate DA607955 sold separately for single hole mounting
- 2.2gpm (8.3L/min) maximum flow rate @60 psi