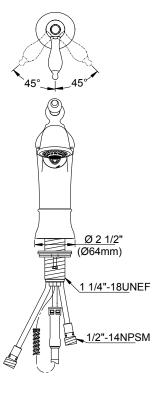

## Description

- · Ceramic disc valve
- 7" high spout, 9 1/4" spout length
- 3 function: spray/aerated stream/pause
- Quiet running hose with spring retraction
- 8" deck plate DA607955 sold separately for single hole mounting
- 2.2gpm (8.3L/min) maximum flow rate @60 psi