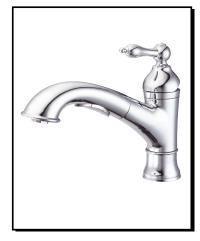

## FAIRMONT™ SINGLE HANDLE PULL-OUT KITCHEN FAUCET

#### Model

D455040

#### Finishes Available

- · Chrome
- Other: Refer to Price List for additional finish

8" Deck Plate DA607955 Sold Separately

10 1/4"
(260mm)

01 3/8"
(2635mm)

1/2"
(10.8mm)

| Submittal Information: |            |
|------------------------|------------|
| Job Name:              | Location:  |
| Contractor:            | Contact #: |
| Contractor:            | Odniaci #. |