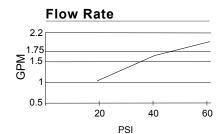

## Description

- · Ceramic disc valve
- 7" high spout, 9 1/4" spout length
- 3 function: spray/aerated stream/pause
- Quiet running hose with spring retraction
- 8" deck plate DA607955 sold separately for single hole mounting
- 2.2gpm (8.3L/min) maximum flow rate @60 psi