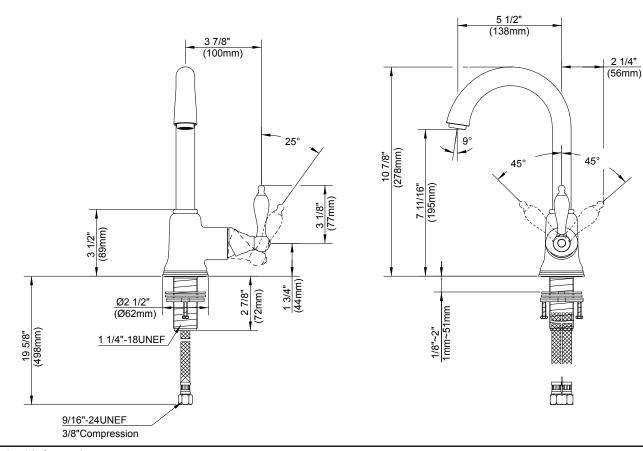

#### Description

- · Ceramic disc valve
- 11" high swivel spout, 5 1/2" spout length
- Single hole mount
- 2.2gpm (8.3L/min) maximum flow rate @60 psi