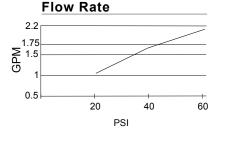

## **Description**

- · Ceramic disc valve
- 15" high spout, 9 1/4" spout length
- Matching brass spray
- 2 hole mount
- 2.2gpm (8.3L/min) maximum flow rate @60 psi