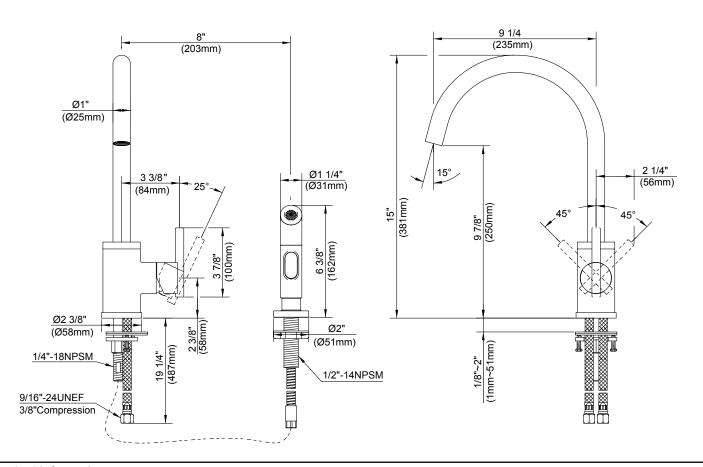

## **Description**

- · Ceramic disc valve
- 15" high spout, 9 1/4" spout length
- Matching brass spray
- 2 hole mount
- 2.2gpm (8.3L/min) maximum flow rate @60 psi