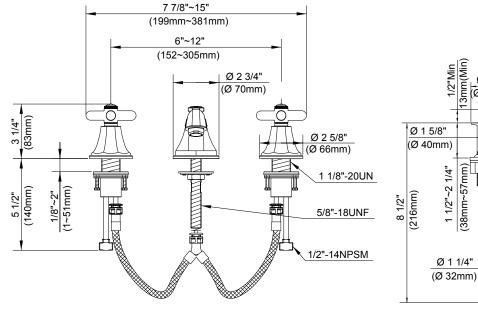

## Description

- · Ceramic disc valves
- 3" high spout, 4 5/8" spout length, laminar flow
- Cross handles
- · With metal touch down drain assembly
- 3 hole mount, 6"-12" installation
- 1.5gpm (5.7L/min) maximum flow rate @60 psi