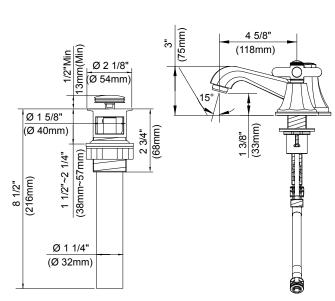

## Description

- · Ceramic disc valves
- 3" high spout, 4 5/8" spout length, laminar flow
- Cross handles
- · With metal touch down drain assembly
- 3 hole mount, 6"-12" installation
- 1.5gpm (5.7L/min) maximum flow rate @60 psi