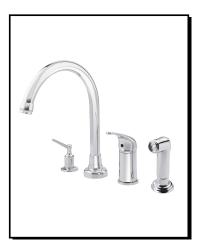

# MELROSE™ SINGLE HANDLE KITCHEN FAUCET

## · Ceramic disc valve

- 12 <sup>3</sup>/<sub>4</sub>" high spout, 8 <sup>1</sup>/<sub>4</sub>" spout length
- Includes brass soap/lotion dispenser and
- matching spray
- 4 hole mount
- 2.2gpm (8.3L/min) maximum flow rate @60 psi