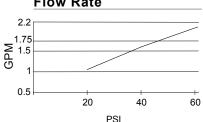

## **Flow Rate**

## · Ceramic disc valve

- 12 <sup>3</sup>/<sub>4</sub>" high spout, 8 <sup>1</sup>/<sub>4</sub>" spout length
- Includes brass soap/lotion dispenser and
- matching spray
- 4 hole mount
- 2.2gpm (8.3L/min) maximum flow rate @60 psi