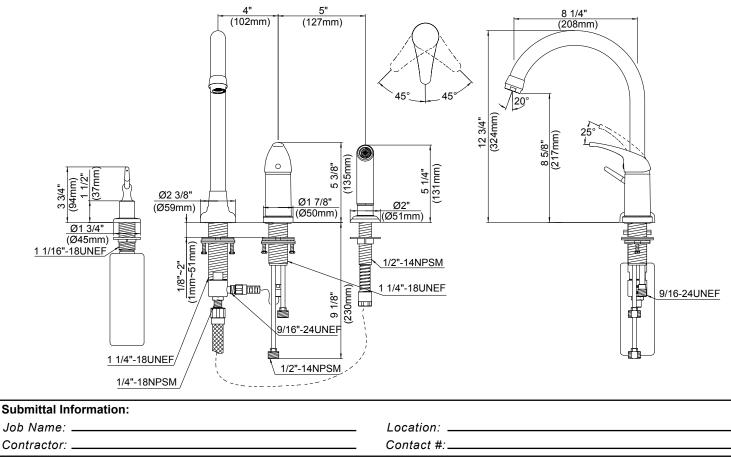

## · Ceramic disc valve

- 12 <sup>3</sup>/<sub>4</sub>" high spout, 8 <sup>1</sup>/<sub>4</sub>" spout length
- Includes brass soap/lotion dispenser and
- matching spray
- 4 hole mount
- 2.2gpm (8.3L/min) maximum flow rate @60 psi