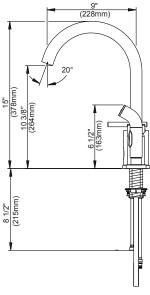

### Flow Rate

- Ceramic disc valve
- 15" high spout, 9" spout length
- Operates hands-free or manually with single control handle
- Hands free mode powered AC or DC
- · Matching brass spray
- 3 hole mount
- 2.2gpm (8.3L/min) maximum flow rate @60 psi