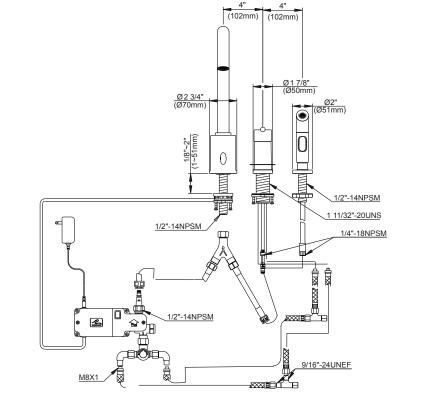

### Flow Rate

- Ceramic disc valve
- 15" high spout, 9" spout length
- Operates hands-free or manually with single control handle
- Hands free mode powered AC or DC
- · Matching brass spray
- 3 hole mount
- 2.2gpm (8.3L/min) maximum flow rate @60 psi