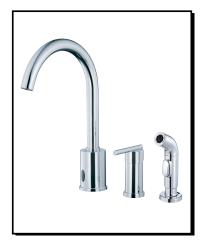

# PARMA™ SINGLE HANDLE DUAL FUNCTION KITCHEN FAUCET

#### Model

D423058

### Flow Rate

- Ceramic disc valve
- 15" high spout, 9" spout length
- Operates hands-free or manually with single control handle
- Hands free mode powered AC or DC
- · Matching brass spray
- 3 hole mount
- 2.2gpm (8.3L/min) maximum flow rate @60 psi