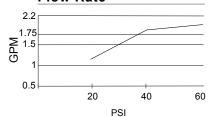

### Flow Rate

- Ceramic disc valve
- 15" high spout, 9" spout length
- Operates hands-free or manually with single control handle
- Hands free mode powered AC or DC
- · Matching brass spray
- 3 hole mount
- 2.2gpm (8.3L/min) maximum flow rate @60 psi