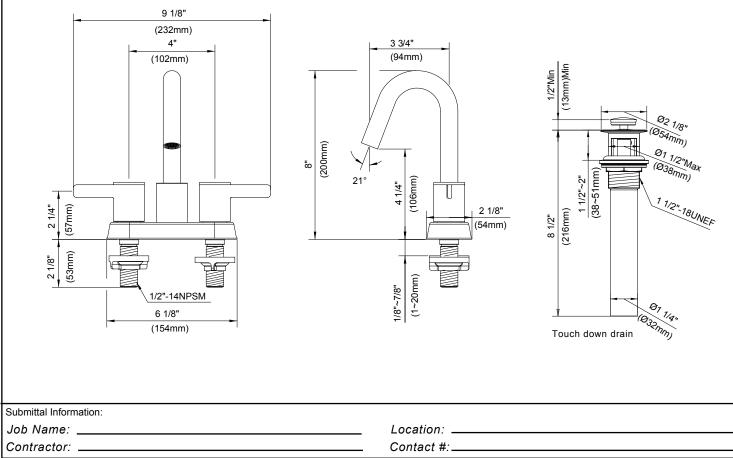

## Description

- Ceramic disc valves
- 8" high spout,3 3/4" spout length,laminar flow
- With 50/50 touch down drain assembly
- 3 hole mount
- 1.5gpm (5.7L/min) maximum flow rate @60 psi