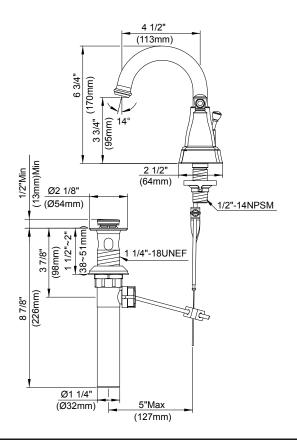

### Description

- · Ceramic disc valves
- 6 3/4" high spout, 4 1/2" spout length, laminar flow
- · With 50/50 pop-up drain assembly
- 3 hole mount
- 1.5gpm (5.7L/min) maximum flow rate @60 psi