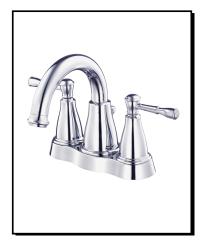

#### Model

D301015

### Description

- · Ceramic disc valves
- 6 3/4" high spout, 4 1/2" spout length, laminar flow
- · With 50/50 pop-up drain assembly
- 3 hole mount
- 1.5gpm (5.7L/min) maximum flow rate @60 psi