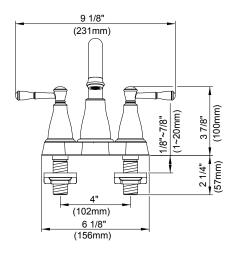

### Description

- · Ceramic disc valves
- 6 3/4" high spout, 4 1/2" spout length, laminar flow
- · With 50/50 pop-up drain assembly
- 3 hole mount
- 1.5gpm (5.7L/min) maximum flow rate @60 psi