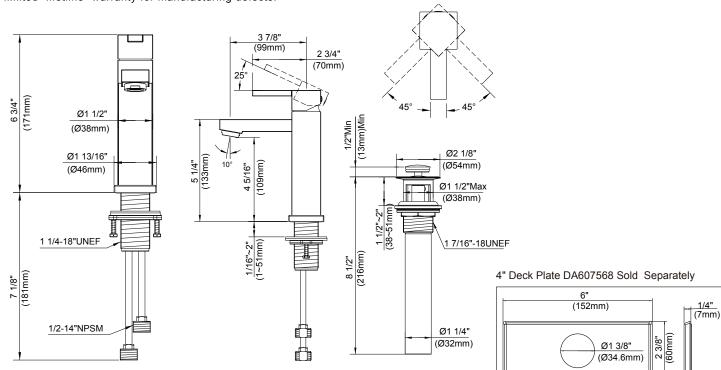

### **Design Features**

- Ceramic disc valve
- 5 1/4" high spout, 4" spout length
- Metal lever handle
- With 50/50 touch-down drain assembly
- 4" deck plate DA607568 sold separately for single hole mounting
- Laminar Flow
- 1.5gpm (5.7L/min) maximum flow rate @60 psi