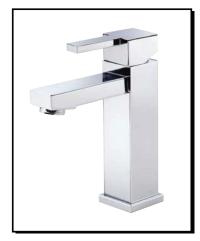

### **Design Features**

- Ceramic disc valve
- 5 1/4" high spout, 4" spout length
- Metal lever handle
- With 50/50 touch-down drain assembly
- 4" deck plate DA607568 sold separately for single hole mounting
- Laminar Flow
- 1.5gpm (5.7L/min) maximum flow rate @60 psi