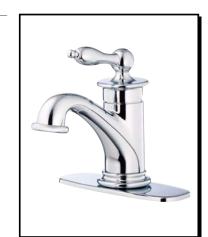

# PRINCE™ SINGLE HANDLE LAVATORY FAUCET

Model

Flow Rate

D236010

# Description

- Ceramic disc valve
- 4 ½" high spout, 4 ½" spout length, laminar flow
  With 50/50 touch down drain assembly
- · Single hole mount with optional deck plate DA667229
- 1.5gpm (5.7L/min) maximum flow rate @60 psi