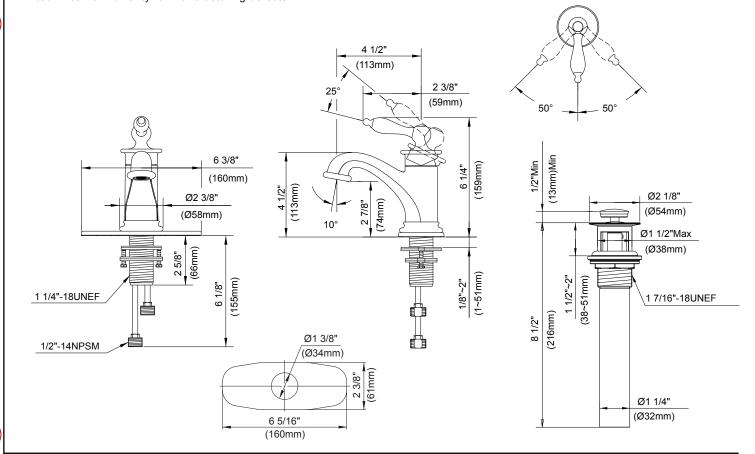

# Description

- Ceramic disc valve
- 4 ½" high spout, 4 ½" spout length, laminar flow
  With 50/50 touch down drain assembly
- · Single hole mount with optional deck plate DA667229
- 1.5gpm (5.7L/min) maximum flow rate @60 psi