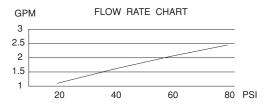

# **SPECIFICATIONS**

## TWO HANDLE MINI-WIDESPREAD LAVATORY FAUCET

#### Description

- 2 handle with all brass pop-up drain assembly
- Tubular brass spout

#### Flow & Valving

See Chart

#### Standards

- ASME A112.18.1
- CSA B125
- NSF 61-9
- Listed IAPMO/UPC
- Energy policy act of 1992

### Warranty

Specific Features: \_

Danze faucets are covered by a manufacturer's limited "lifetime" warranty for manufacturing defects.



Mr.

D306357 OPULENCE™

#### Available Colors & Finish

- ChromeAntique Copper (AC)
- Antique Copper (AC)
  Brushed Nickel (BN)
- Satin Black (BS)
- Polished Brass (PBV)
- Polished Nickel (PNV)
- Oil Rub Bronze (RB)



Ģ.



Danze, Inc., 2500 Internationale Parkway, Woodridge, IL 60517, USA

Submitted Model No.: \_