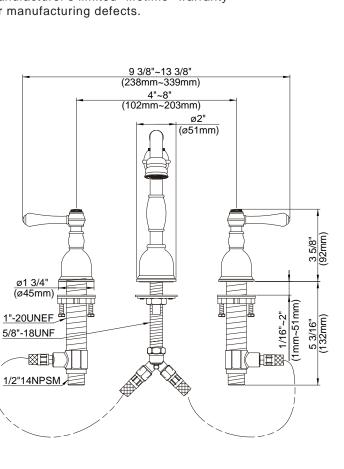

#### Description

- 2 handle with all brass pop-up drain assembly
- Tubular brass spout

#### Standards

- ASME A112.18.1
- CSA B125
- NSF 61-9
- Listed IAPMO/UPC
- Energy policy act of 1992