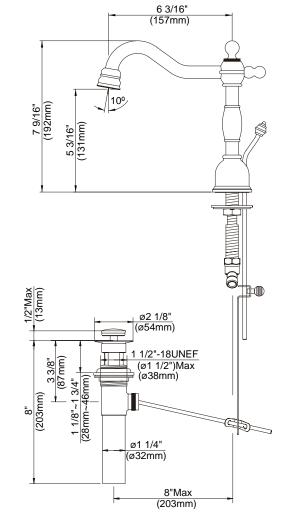

#### Description

- 2 handle with all brass pop-up drain assembly
- Tubular brass spout